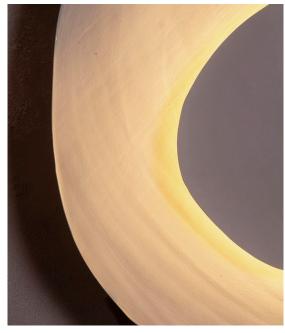

## STAHL+BAND

stahlandband.com info@stahlandband.com 424.228.4134

Silk Sconce by Ash Design (Margaux Leycuras)

## SILK SCONCE by ASH DESIGN (Margaux Leycuras)

| Standard Dimensions | 22" DIA (Approximately)                        | * Dimensions will vary based on selected design.                                                                                                                                       |
|---------------------|------------------------------------------------|----------------------------------------------------------------------------------------------------------------------------------------------------------------------------------------|
| Details             | Integrated LED, 90 - 230 V, 8 Watt             | * Hardwired lamps must be installed by a professional.                                                                                                                                 |
| Materials           | Ceramic platters with a Porcelain slip finish. | *Every piece is unique and due to the handmade process, slight variations may occur. Those elements (color variation, fissures, etc.) are a celebrated part of the production process. |
| Finishes            | Silk Ceramic                                   |                                                                                                                                                                                        |
| List Price *        | \$4.895                                        | * List pricing is subject to change and does not include shipping.                                                                                                                     |