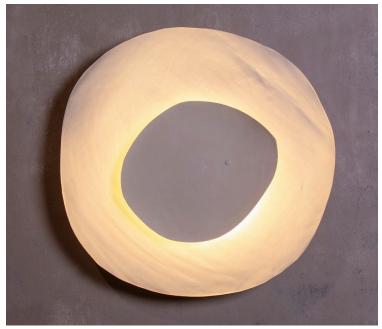

## STAHL+BAND

stahlandband.com info@stahlandband.com 424.228.4134

Silk Sconce by Ash Design (Margaux Leycuras)

## SILK SCONCE by ASH DESIGN (Margaux Leycuras)

| Standard Dimensions | 22" DIA (Approximately)                        | * Dimensions will vary based on selected design.                                                                                                                                       |
|---------------------|------------------------------------------------|----------------------------------------------------------------------------------------------------------------------------------------------------------------------------------------|
| Details             | Integrated LED, 90 - 230 V, 8 Watt             | * Hardwired lamps must be installed by a professional.                                                                                                                                 |
| Materials           | Ceramic platters with a Porcelain slip finish. | *Every piece is unique and due to the handmade process, slight variations may occur. Those elements (color variation, fissures, etc.) are a celebrated part of the production process. |
| Finishes            | Silk Ceramic                                   |                                                                                                                                                                                        |
| List Price *        | \$4.895                                        | * List pricing is subject to change and does not include shipping.                                                                                                                     |