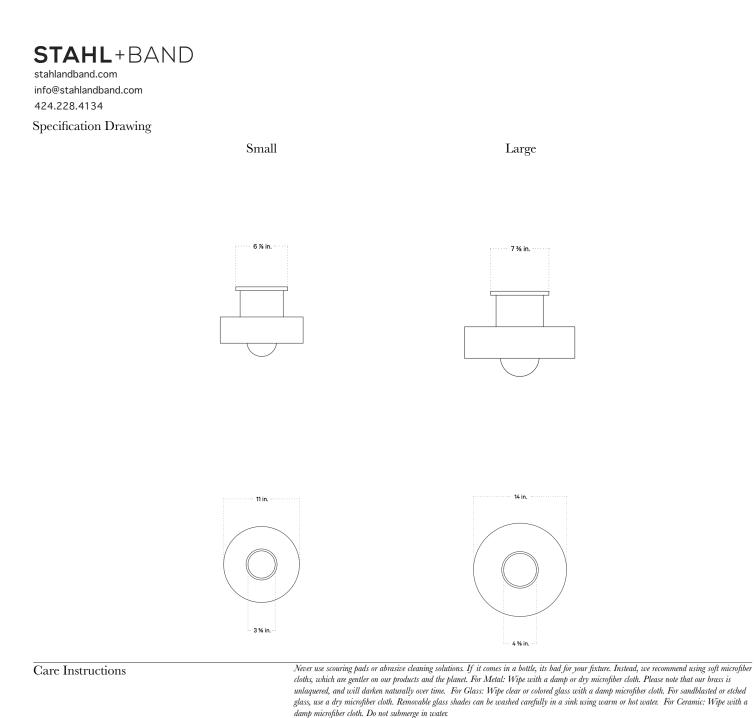

## SIMON SURFACE MOUNT

| Standard Dimensions         | Small: 11 in. Dia x 9 1/4 in. D                                                               |
|-----------------------------|-----------------------------------------------------------------------------------------------|
|                             | Large: 14 in. Dia x 10 7/8 in. D                                                              |
|                             | Weight: Small: 22 lb                                                                          |
|                             | Large: 30 lb                                                                                  |
| Materials                   | Ceramic, Glass, Brass                                                                         |
| Details                     | Bulbs Included:                                                                               |
|                             | Small: 1x G9 / 110 V / 4.5 W / 450 lm / 2700 K / dimmable                                     |
|                             | Large: 1x G9 / 110 V / 6 W / 600 lm / 2700 K / dimmable                                       |
|                             | Max Wattage: 10W                                                                              |
|                             | Certification : UL Listed, Damp Rated.                                                        |
| Available Shade Finishes    |                                                                                               |
|                             | Anthracite Stone Chestnut Ivy Lapis Terrasig                                                  |
| Available Hardware Finishes |                                                                                               |
|                             | Brass Patina Blackened<br>Brass Brass                                                         |
| List Price *                | Starting at \$3,000 (Small) * List pricing is subject to change and does not include shipping |

Starting at \$3,750 (Large)

Notes

1. This fixture can be installed on a wall or ceiling

2. This fixture has handmade elements and may exhibit variability within the same piece. These variations are inherent in the production process

and are not to be considered as defects. 3. Dimensions may vary within one inch