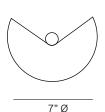

# TABLETON SMALL

| Standard Dimensions | Body: 8" H x 7" Ø Weight: 8.8lb (Aluminum) 20lb (Gunmetal)       |                                                                   |
|---------------------|------------------------------------------------------------------|-------------------------------------------------------------------|
|                     |                                                                  |                                                                   |
| Materials           | Cast Aluminium or Cast Gunmetal                                  |                                                                   |
| Details             | Bulbs Included: 12V LED PCB Opal                                 |                                                                   |
|                     | Dimmable : Yes                                                   |                                                                   |
|                     | UL Listed: UL compatible (certification available upon request.) |                                                                   |
| Available Finishes  |                                                                  |                                                                   |
|                     | Gunmetal Aluminum                                                |                                                                   |
| List Price *        | Gunmetal: \$3,850                                                | * List pricing is subject to change and does not include shipping |

### STAHL+BAND

stahlandband.com info@stahlandband.com 424.228.4134

Specification Drawing

Care Instructions