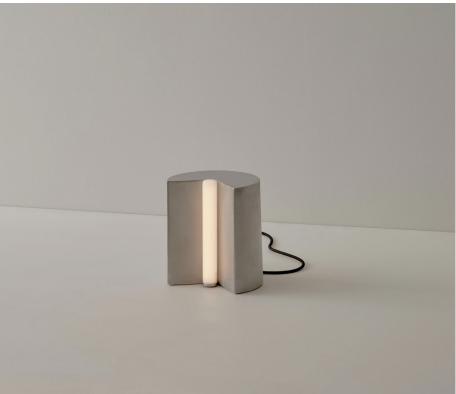

## STAHL+BAND

stahlandband.com info@stahlandband.com 424.228.4134

Tableton Small shown in Aluminum by Volker Haug.

# TABLETON SMALL

| Standard Dimensions | Body: 8" H x 7" Ø Weight: 8.8lb (Aluminum) 20lb (Gunmetal)       |                                                                   |
|---------------------|------------------------------------------------------------------|-------------------------------------------------------------------|
|                     |                                                                  |                                                                   |
| Materials           | Cast Aluminium or Cast Gunmetal                                  |                                                                   |
| Details             | Bulbs Included: 12V LED PCB Opal                                 |                                                                   |
|                     | Dimmable : Yes                                                   |                                                                   |
|                     | UL Listed: UL compatible (certification available upon request.) |                                                                   |
| Available Finishes  |                                                                  |                                                                   |
|                     | Gunmetal Aluminum                                                |                                                                   |
| List Price *        | Gunmetal: \$3,850                                                | * List pricing is subject to change and does not include shipping |