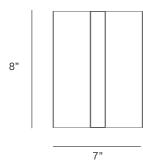

# TABLETON SMALL

| Standard Dimensions | Body: 8" H x 7" Ø Weight: 8.8lb (Aluminum) 20lb (Gunmetal)       |                                                                   |
|---------------------|------------------------------------------------------------------|-------------------------------------------------------------------|
|                     |                                                                  |                                                                   |
| Materials           | Cast Aluminium or Cast Gunmetal                                  |                                                                   |
| Details             | Bulbs Included: 12V LED PCB Opal                                 |                                                                   |
|                     | Dimmable : Yes                                                   |                                                                   |
|                     | UL Listed: UL compatible (certification available upon request.) |                                                                   |
| Available Finishes  |                                                                  |                                                                   |
|                     | Gunmetal Aluminum                                                |                                                                   |
| List Price *        | Gunmetal: \$3,850                                                | * List pricing is subject to change and does not include shipping |

### STAHL+BAND

stahlandband.com info@stahlandband.com 424.228.4134

Specification Drawing

Care Instructions