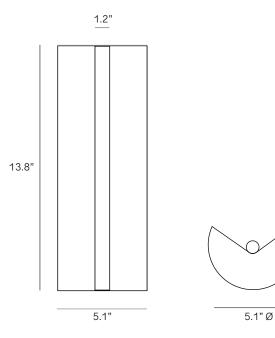

#### **Specification Drawing**

# **TABLETON TALL**

| Standard Dimensions | Body: 13.8" H x 5.1" Ø Weight: 8.8lb (Aluminum) 20lb (Gunmetal)  |                                                                   |
|---------------------|------------------------------------------------------------------|-------------------------------------------------------------------|
|                     |                                                                  |                                                                   |
| Materials           | Cast Aluminium or Cast Gunmetal                                  |                                                                   |
| Details             | Bulbs Included: 12V LED PCB Opal                                 |                                                                   |
|                     | Dimmable : Yes                                                   |                                                                   |
|                     | UL Listed: UL compatible (certification available upon request.) |                                                                   |
| Available Finishes  |                                                                  |                                                                   |
|                     | Gunmetal Aluminum                                                |                                                                   |
| List Price *        | Gunmetal: \$3,850                                                | * List pricing is subject to change and does not include shipping |