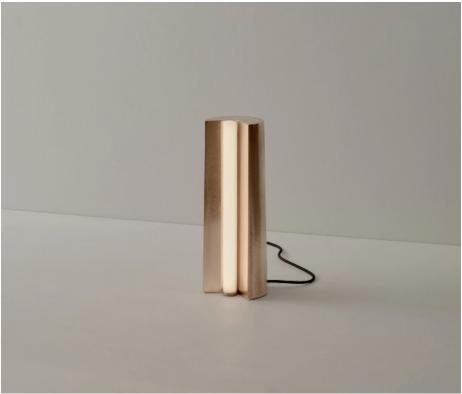

## STAHL+BAND

stahlandband.com info@stahlandband.com 424.228.4134

Tableton Tall shown in Gunmetal.

# **TABLETON TALL**

| Standard Dimensions | Body: 13.8" H x 5.1" Ø Weight: 8.8lb (Aluminum) 20lb (Gunmetal)  |                                                                   |
|---------------------|------------------------------------------------------------------|-------------------------------------------------------------------|
|                     |                                                                  |                                                                   |
| Materials           | Cast Aluminium or Cast Gunmetal                                  |                                                                   |
| Details             | Bulbs Included: 12V LED PCB Opal                                 |                                                                   |
|                     | Dimmable : Yes                                                   |                                                                   |
|                     | UL Listed: UL compatible (certification available upon request.) |                                                                   |
| Available Finishes  |                                                                  |                                                                   |
|                     | Gunmetal Aluminum                                                |                                                                   |
| List Price *        | Gunmetal: \$3,850                                                | * List pricing is subject to change and does not include shipping |