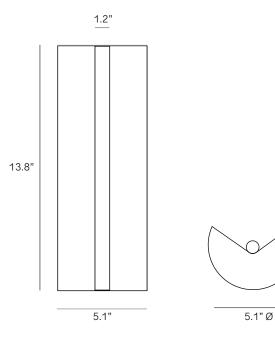

#### **Specification Drawing**

# **TABLETON TALL**

| Standard Dimensions | Body: 13.8" H x 5.1" Ø  Weight: 8.8lb (Aluminum) 20lb (Gunmetal) |                                                                   |
|---------------------|------------------------------------------------------------------|-------------------------------------------------------------------|
|                     |                                                                  |                                                                   |
| Materials           | Cast Aluminium or Cast Gunmetal                                  |                                                                   |
| Details             | Bulbs Included: 12V LED PCB Opal                                 |                                                                   |
|                     | Dimmable : Yes                                                   |                                                                   |
|                     | UL Listed: UL compatible (certification available upon request.) |                                                                   |
| Available Finishes  |                                                                  |                                                                   |
|                     | Gunmetal Aluminum                                                |                                                                   |
| List Price *        | Gunmetal: \$3,850                                                | * List pricing is subject to change and does not include shipping |