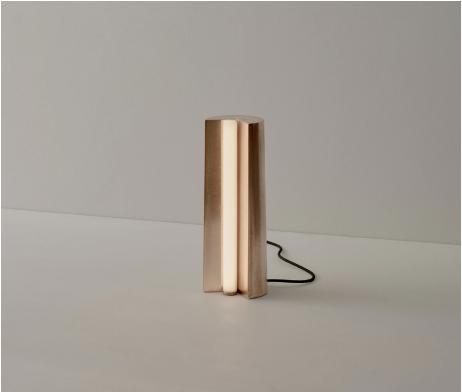

## STAHL+BAND

stahlandband.com info@stahlandband.com 424.228.4134

Tableton Tall shown in Gunmetal, designed by Volker Haug Studio.

# **TABLETON TALL**

| Standard Dimensions | Body: 13.8" H x 5.1" Ø  Weight: 8.8lb (Aluminum) 20lb (Gunmetal) |                                                                   |
|---------------------|------------------------------------------------------------------|-------------------------------------------------------------------|
|                     |                                                                  |                                                                   |
| Materials           | Cast Aluminium or Cast Gunmetal                                  |                                                                   |
| Details             | Bulbs Included: 12V LED PCB Opal                                 |                                                                   |
|                     | Dimmable : Yes                                                   |                                                                   |
|                     | UL Listed: UL compatible (certification available upon request.) |                                                                   |
| Available Finishes  |                                                                  |                                                                   |
|                     | Gunmetal Aluminum                                                |                                                                   |
| List Price *        | Gunmetal: \$3,850                                                | * List pricing is subject to change and does not include shipping |