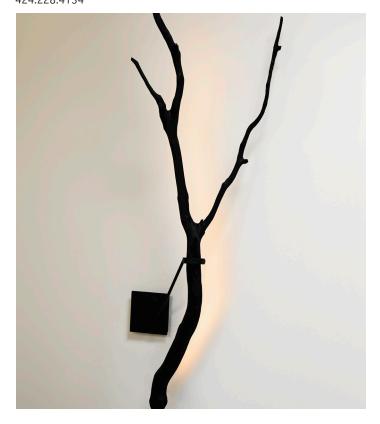

## STAHL+BAND

stahlandband.com info@stahlandband.com 424.228.4134

Burning Ego Wall Light, designed by Wim Verzantvoort.

## **BURNING EGO WALL LIGHT**

| Standard Dimensions | Small: 220 cm (86.6")<br>Large: 300 cm (118")                  |                                                                                              |
|---------------------|----------------------------------------------------------------|----------------------------------------------------------------------------------------------|
| Details             | Light Source: LED<br>Color Temperature: 2,700K<br>Lumen: 900Lm | * Electrical installation work may only be performed by an authorized electrical contractor. |
| Materials           | Dimmable: Yes                                                  | One of a Kind - Natural Piece - Plug in.                                                     |
| List Price *        | Small: \$4,390<br>Large: \$5,078                               | * List pricing is subject to change and does not include shipping                            |