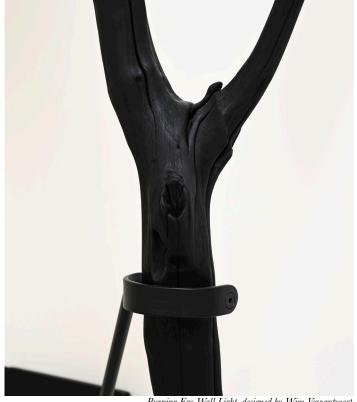

## STAHL+BAND

stahlandband.com info@stahlandband.com 424.228.4134

Burning Ego Wall Light, designed by Wim Verzantvoort.

## **BURNING EGO WALL LIGHT**

| Standard Dimensions | Small: 220 cm (86.6")<br>Large: 300 cm (118")                  |                                                                                              |
|---------------------|----------------------------------------------------------------|----------------------------------------------------------------------------------------------|
| Details             | Light Source: LED<br>Color Temperature: 2,700K<br>Lumen: 900Lm | * Electrical installation work may only be performed by an authorized electrical contractor. |
| Materials           | Dimmable: Yes                                                  | One of a Kind - Natural Piece - Plug in.                                                     |
| List Price *        | Small: \$4,390<br>Large: \$5,078                               | * List pricing is subject to change and does not include shipping                            |