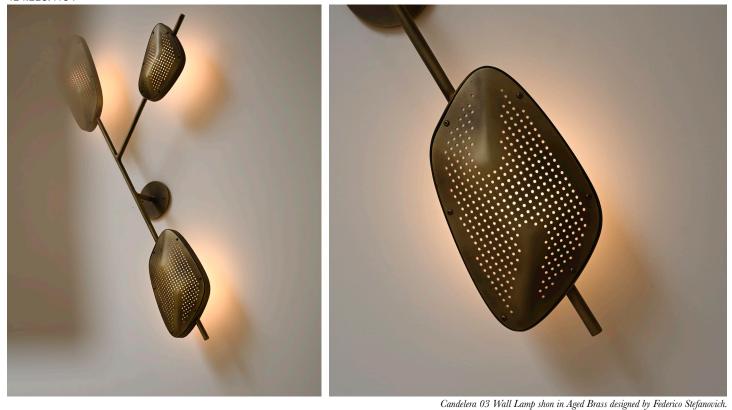

## CANDELERA 03 WALL LAMP 3

| Standard Dimensions  | 39"W x 21" D x 34"H                                                              |                                                                    |
|----------------------|----------------------------------------------------------------------------------|--------------------------------------------------------------------|
| Details              | Dimmable LED bulbs (E12 base, 2700K, 7W, 800 lumens)                             |                                                                    |
|                      | Electrical input: 110–120V<br>Bulbs included                                     |                                                                    |
|                      | Weight: 9 lbs                                                                    |                                                                    |
| Materials & Fixtures | Aged Brass or Steel & Polypropylene                                              |                                                                    |
| Available Finishes   |                                                                                  | * Light Diffusers: Polypropylene                                   |
|                      | Black Powder- Aged Brass Aged Brass<br>Coated Steel Light Dark                   |                                                                    |
| List Price *         | Starting at: \$4,750                                                             | * List pricing is subject to change and does not include shipping. |
| Care Instructions    | - Indoor use only (dry locations).<br>- Wipe clean with a dry cloth or a duster. |                                                                    |