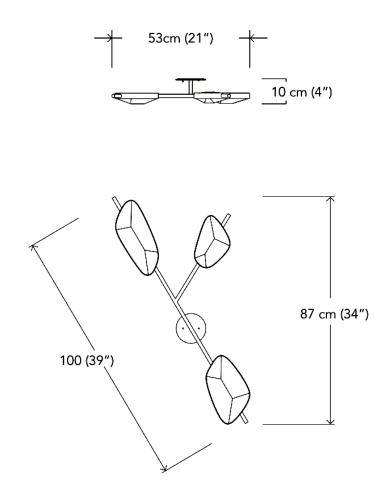

## CANDELERA 03 WALL LAMP 3

| Standard Dimensions  | 39"W x 21" D x 34"H                                                              |                                                                    |
|----------------------|----------------------------------------------------------------------------------|--------------------------------------------------------------------|
| Details              | Dimmable LED bulbs (E12 base, 2700K, 7W, 800 lumens)                             |                                                                    |
|                      | Electrical input: 110–120V<br>Bulbs included                                     |                                                                    |
|                      | Weight: 9 lbs                                                                    |                                                                    |
| Materials & Fixtures | Aged Brass or Steel & Polypropylene                                              |                                                                    |
| Available Finishes   |                                                                                  | * Light Diffusers: Polypropylene                                   |
|                      | Black Powder- Aged Brass Aged Brass<br>Coated Steel Light Dark                   |                                                                    |
| List Price *         | Starting at: \$4,750                                                             | * List pricing is subject to change and does not include shipping. |
| Care Instructions    | - Indoor use only (dry locations).<br>- Wipe clean with a dry cloth or a duster. |                                                                    |

- Do not use abrasive products.

- Do not use water or wet cloth.

**STAHL**+BAND stahlandband.com info@stahlandband.com 424.228.4134

Specification Drawing