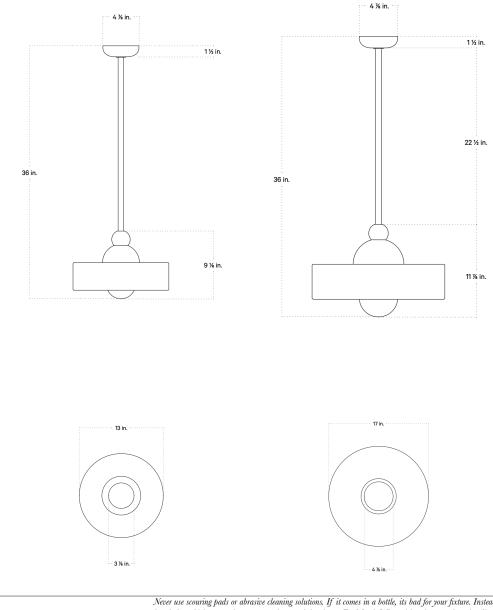

## Specification Drawing

Large

Notes

1. This fixture has a fixed brass rod that is not adjustable. OAL is measured from the ceiling to the bottom of a fixture and includes the shades. 3. The minimum OAL for this fixture is 19" (S) and 20" (L), and the maximum with no seam is 83" (S) and 85.5" (L) With an additional

stem the maximum OAL is 155" (S) and 157.5" (L) with the seam at 81.5" (S) and 83" (L).

4. This fixture has handmade elements and may exhibit variability within the same piece. These variations are inherent in the production process and are not to be considered as defects.

5. Dimensions may vary within one inch.