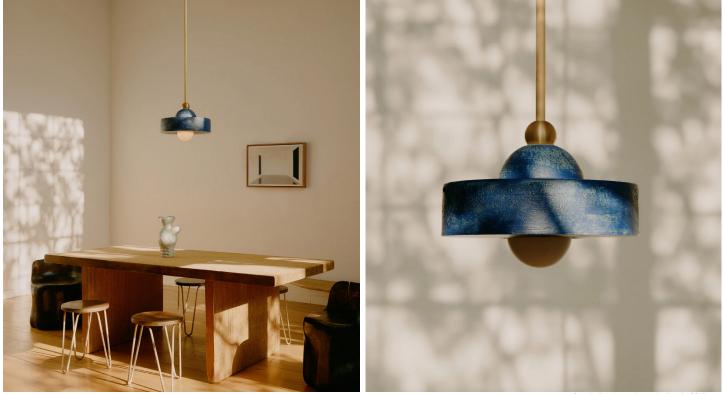

**STAHL**+BAND stahlandband.com 424.228.4134

Cassia Pendant shown in Lapis & Brass.

## CASSIA PENDANT

| Standard Dimensions         | 13 in. Diameter x Custom Drop Length (Small)                               |
|-----------------------------|----------------------------------------------------------------------------|
|                             | 17 in. Diameter x Custom Drop Length (Large)                               |
|                             | Weight : 27 lb (Small)                                                     |
|                             | 42 lb (Large)                                                              |
| Materials                   | Ceramic, Glass, Brass                                                      |
| Details                     | Bulbs Included: 1x G9 / 110 V / 6.0 W / 550 lm / 2700 K / dimmable (Small) |
|                             | Max Wattage: 10W                                                           |
|                             | Certification : UL Listed, Damp Rated.                                     |
|                             | Suspension: Fixed Brass Rod.                                               |
| Available Shade Finishes    |                                                                            |
|                             | Anthracite Stone Chestnut Ivy Lapis Terrasig                               |
| Available Hardware Finishes |                                                                            |
|                             | Brass Patina Blackened<br>Brass Brass                                      |
| List Drice *                | Price I than Request                                                       |