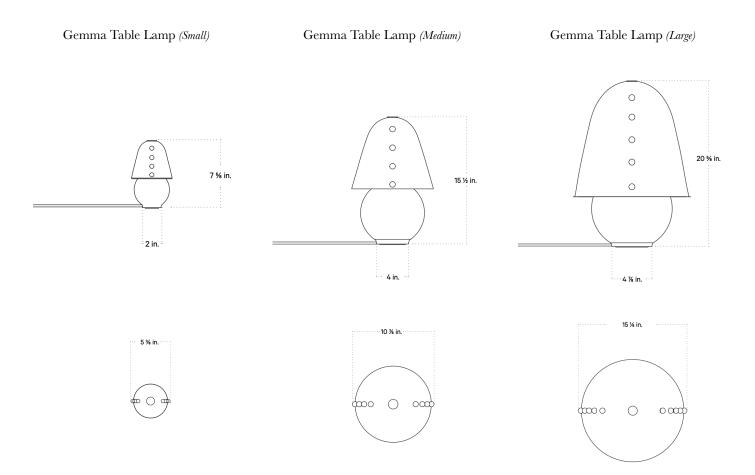

## GEMMA TABLE LAMP

| Standard Dimensions     | Small: 5 3/8 in. Dia x 7 5/8 in. H                                                                                                                                                                      |
|-------------------------|---------------------------------------------------------------------------------------------------------------------------------------------------------------------------------------------------------|
|                         | Medium: 10 7/8 in. Dia x 15 1/2 in. H                                                                                                                                                                   |
|                         | Large: 15 1/8 in. Dia x 20 5/8 in. H                                                                                                                                                                    |
|                         | Small: 6 lb                                                                                                                                                                                             |
|                         | Medium: 20 lb                                                                                                                                                                                           |
|                         | Large: 35 lb                                                                                                                                                                                            |
| Materials               | Glass, Brass                                                                                                                                                                                            |
| Details                 | Bulbs Included:<br>Integrated LED: 320 lm / 1800 K - 2800 K / 0.3 W - 1.7 W / 80 CRI - 90 CRI / warm on dim (Small)<br>1x E26 / 120 V / 6.0 W / 480 lm / 2000 K - 2800 K / warm on dim (Medium & Large) |
|                         | Max Wattage: 10W                                                                                                                                                                                        |
|                         | Certification : UL Listed, Damp Rated.                                                                                                                                                                  |
| Available Finishes      |                                                                                                                                                                                                         |
|                         | Opaline Pistachio Lilac Tobacco Poppy                                                                                                                                                                   |
| Embellishments Finishes |                                                                                                                                                                                                         |
|                         | Amber Pistachio Ink Poppy Lilac Opaline                                                                                                                                                                 |
| Hardware Finishes       |                                                                                                                                                                                                         |
|                         | Brass Patina Blackened Pewter<br>Brass Brass                                                                                                                                                            |

## **STAHL**+BAND stahlandband.com 424.228.4134

List Price \*

Price Upon Request

**Specification Drawing** 

**STAHL+BAND** stahlandband.com info@stahlandband.com 424.228.4134