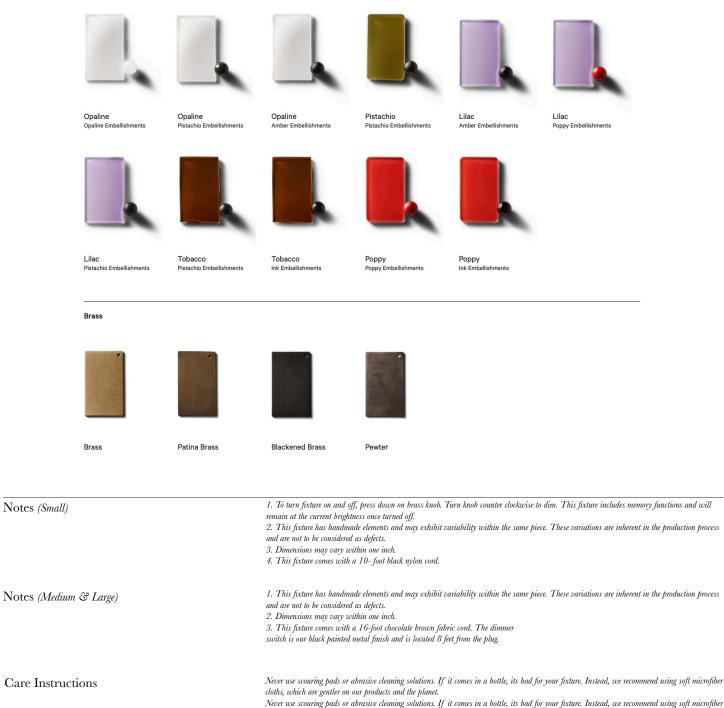

## GEMMA TABLE LAMP

| Standard Dimensions     | Small: 5 3/8 in. Dia x 7 5/8 in. H                                                                                                                                                                      |
|-------------------------|---------------------------------------------------------------------------------------------------------------------------------------------------------------------------------------------------------|
|                         | Medium: 10 7/8 in. Dia x 15 1/2 in. H                                                                                                                                                                   |
|                         | Large: 15 1/8 in. Dia x 20 5/8 in. H                                                                                                                                                                    |
|                         | Small: 6 lb                                                                                                                                                                                             |
|                         | Medium: 20 lb                                                                                                                                                                                           |
|                         | Large: 35 lb                                                                                                                                                                                            |
| Materials               | Glass, Brass                                                                                                                                                                                            |
| Details                 | Bulbs Included:<br>Integrated LED: 320 lm / 1800 K - 2800 K / 0.3 W - 1.7 W / 80 CRI - 90 CRI / warm on dim (Small)<br>1x E26 / 120 V / 6.0 W / 480 lm / 2000 K - 2800 K / warm on dim (Medium & Large) |
|                         | Max Wattage: 10W                                                                                                                                                                                        |
|                         | Certification : UL Listed, Damp Rated.                                                                                                                                                                  |
| Available Finishes      |                                                                                                                                                                                                         |
|                         | Opaline Pistachio Lilac Tobacco Poppy                                                                                                                                                                   |
| Embellishments Finishes |                                                                                                                                                                                                         |
|                         | Amber Pistachio Ink Poppy Lilac Opaline                                                                                                                                                                 |
| Hardware Finishes       |                                                                                                                                                                                                         |
|                         | Brass Patina Blackened Pewter<br>Brass Brass                                                                                                                                                            |

## **Finish Options**

Notes (Small)

Hand-blown Glass

Never use scouring pads or abrasive cleaning solutions. If it comes in a bottle, its bad for your fixture. Instead, we recommend using soft microfiber cloths, which are gentler on our products and the planet. For Metal: Wipe with a damp or dry microfiber cloth. Please note that our brass is unlaquered, and will darken naturally over time. For Glass: Wipe clear or colored glass with a damp microfiber cloth. For sandblasted or etched glass, use a dry microfiber cloth. Removable glass shades can be washed carefully in a sink using warm or hot water. For Ceramic: Wipe with a damp microfiber cloth. Do not submerge in water.