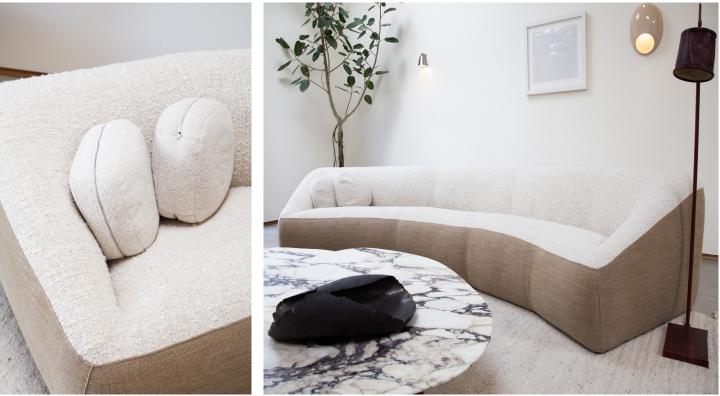

## **STAHL**+BAND

stahlandband.com info@stahlandband.com 424.228.4134

Pouf Arc shown in Christopher Farr Cloth Bolton/Ecru Inside - \$157/yd and Casamance Misia M278 814 Terre D'Ombre Outisde - \$199/yd

## POUF ARC - Large

| Standard Dimensions                                                             | Small: 120"L x 49"D x 28.5" H<br>Medium: 132"L x 51"D x 28.5" H<br>Large: 144" L x 54" D x 28.5" H |                                                                   |
|---------------------------------------------------------------------------------|----------------------------------------------------------------------------------------------------|-------------------------------------------------------------------|
| COM                                                                             | Small: 16 yards.<br>Medium: 17 yards.<br>Large: 19 yards <i>(Inside: 9 yds + Outsid</i>            | * Minimum 54" plain goods, non-repeating pattern<br>le: 10 yds)   |
| List Price* Small: \$16,950<br>Medium: \$18,500<br>Large: 19,950 <i>(Shown)</i> | As shown: \$23,358                                                                                 | * List pricing is subject to change and does not include shipping |
| Specification Drawing:                                                          | 28.1/2                                                                                             |                                                                   |