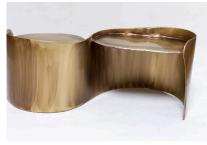

### **Calle Double Seater**

Dimensions: 47" L x 15.7" D x 22" H Materials: Brass. Available Finishes: Patinated Brass *(shown)* & Polished Brass.

List Price: Contact for Pricing.

Note: \* Slight variations will occur which imprint every item with a unique character.