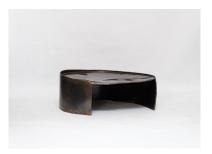

# CHRISTIAN FREGNAN Calle Collection 2025

**Calle Coffee Table** 

Dimensions: 18.8" L x 12.5" D x 20" H Materials: Brass. Available Finishes: Patinated Brass *(shown)* & Polished Brass.

List Price: Contact for Pricing.

Note: \* Slight variations will occur which imprint every item with a unique character.