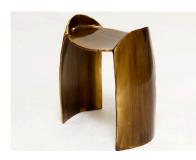

## **Calle Stool**

Dimensions: 18.8" L x 12.5" D 20" H Materials: Brass. Available Finishes: Patinated Brass (shown) & Polished Brass.

List Price: Contact for Pricing.

## **Calle Stool 2**

Dimensions: 19.6" L x 12.5" D 22" H Materials: Brass. Finish: Polished Brass (shown) & Patinated Brass.

List Price: Contact for Pricing.

Note: \* Slight variations will occur which imprint every item with a unique character.