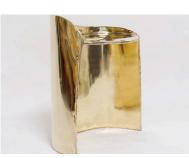

## **Calle Stool 2**

Dimensions: 19.6" L x 12.5" D 22" H Materials: Brass. Finish: Polished Brass (shown) & Patinated Brass.

List Price: Contact for Pricing.

Note: \* Slight variations will occur which imprint every item with a unique character.