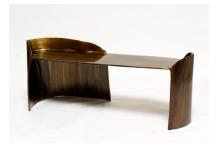

#### **Calle Bench**

Dimensions: 60" L x 13.7" D x 22" H Materials: Brass. Available Finishes: Patinated Brass (shown) & Polished Brass.

List Price: Contact for Pricing.

Note: \* Slight variations will occur which imprint every item with a unique character.