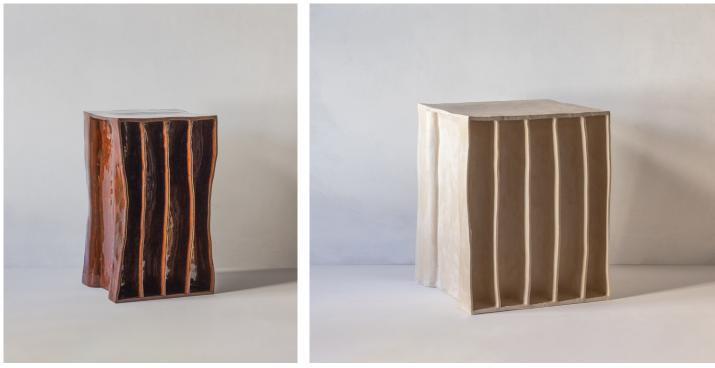

## **STAHL**+BAND

stahlandband.com info@stahlandband.com 424.228.4134

Temple Table 1 shown in Rust "& Temple Table 2 shown in Wax.

## TEMPLE TABLE 1 & 2- by CHRISTOPHER MERCHANT

| Standard Dimensions | 1) 11" x 11" x 19" H<br>2) 15" x 15" x 19" H                                                                                                                                                        | * Slight variations will occur which imprint every item with a<br>unique character. |
|---------------------|-----------------------------------------------------------------------------------------------------------------------------------------------------------------------------------------------------|-------------------------------------------------------------------------------------|
| Details             | *Every piece is unique and due to the handmade process, slight<br>variations may occur. Those elements (sizes, color variation, fissures,<br>etc.) are a celebrated part of the production process. |                                                                                     |
| Materials           | Hand Build Ceramic                                                                                                                                                                                  |                                                                                     |
| List Price *        | \$2,800 (1)<br>\$3,200 (2)                                                                                                                                                                          | * List pricing is subject to change and does not include shipping.                  |
| * Note              | Please enquire for current availability.                                                                                                                                                            |                                                                                     |