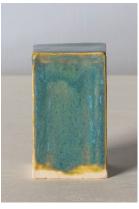

## **STAHL**+BAND

stahlandband.com info@stahlandband.com 424.228.4134

Temple Table 1 shown in Rust "& Temple Table 2 shown in Wax.

## TEMPLE TABLE 1 & 2- by CHRISTOPHER MERCHANT

| Standard Dimensions | 1) 11" x 11" x 19" H<br>2) 15" x 15" x 19" H                                                                                                                                                        | * Slight variations will occur which imprint every item with a<br>unique character. |
|---------------------|-----------------------------------------------------------------------------------------------------------------------------------------------------------------------------------------------------|-------------------------------------------------------------------------------------|
| Details             | *Every piece is unique and due to the handmade process, slight<br>variations may occur. Those elements (sizes, color variation, fissures,<br>etc.) are a celebrated part of the production process. |                                                                                     |
| Materials           | Hand Build Ceramic                                                                                                                                                                                  |                                                                                     |
| List Price *        | \$2,800 (1)<br>\$3,200 (2)                                                                                                                                                                          | * List pricing is subject to change and does not include shipping.                  |
| * Note              | Please enquire for current availability.                                                                                                                                                            |                                                                                     |

## Available Finishes

Gloss White

Ink

Charcoal

Rust

Forest Green

Lichen Yellow

Sea Green