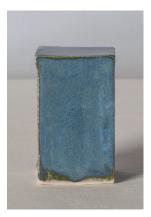

## **STAHL**+BAND

stahlandband.com info@stahlandband.com 424.228.4134

Temple Table 1 shown in Rust "& Temple Table 2 shown in Wax.

## TEMPLE TABLE 1 & 2- by CHRISTOPHER MERCHANT

| Standard Dimensions | 1) 11" x 11" x 19" H<br>2) 15" x 15" x 19" H                                                                                                                                                        | * Slight variations will occur which imprint every item with a<br>unique character. |
|---------------------|-----------------------------------------------------------------------------------------------------------------------------------------------------------------------------------------------------|-------------------------------------------------------------------------------------|
| Details             | *Every piece is unique and due to the handmade process, slight<br>variations may occur. Those elements (sizes, color variation, fissures,<br>etc.) are a celebrated part of the production process. |                                                                                     |
| Materials           | Hand Build Ceramic                                                                                                                                                                                  |                                                                                     |
| List Price *        | \$2,800 (1)<br>\$3,200 (2)                                                                                                                                                                          | * List pricing is subject to change and does not include shipping.                  |
| * Note              | Please enquire for current availability.                                                                                                                                                            |                                                                                     |

## Available Finishes

Gloss White

Ink

Charcoal

Rust

Forest Green

Lichen Yellow

Sea Green