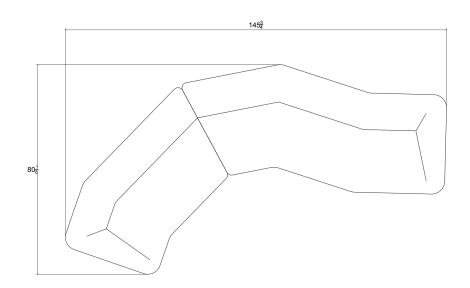

## POUF SECTIONAL OUTDOORS

| Standard Dimensions | 146" L x 80" W x 26.5" H<br>Seat Height: 17" |                                                                   |
|---------------------|----------------------------------------------|-------------------------------------------------------------------|
| COM                 | 22 Yards                                     | * Minimum 54" plain goods, non-repeating pattern.                 |
| List Price *        | \$21,750                                     | * List pricing is subject to change and does not include shipping |

Specification Drawing: