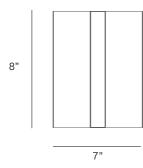

# TABLETON SMALL

| Standard Dimensions | Body: 8" H x 7" Ø Weight: 8.8lb (Aluminum) 20lb (Gunmetal) |                                                                   |
|---------------------|------------------------------------------------------------|-------------------------------------------------------------------|
|                     |                                                            |                                                                   |
| Materials           | Cast Aluminium or Cast Gunmetal                            |                                                                   |
| Details             | Bulbs Included: 12V LED PCB Opal                           |                                                                   |
|                     | Dimmable : Yes                                             |                                                                   |
|                     | UL Listed: UL compatible (certification a                  | vailable upon request.)                                           |
| Available Finishes  |                                                            |                                                                   |
|                     | Gunmetal Aluminum                                          |                                                                   |
| List Price *        | Gunmetal: \$5,435                                          | * List pricing is subject to change and does not include shipping |

### STAHL+BAND

stahlandband.com info@stahlandband.com 424.228.4134

Specification Drawing

Care Instructions