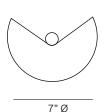

# TABLETON SMALL

| Standard Dimensions | Body: 8" H x 7" Ø Weight: 8.8lb (Aluminum) 20lb (Gunmetal) |                                                                   |
|---------------------|------------------------------------------------------------|-------------------------------------------------------------------|
|                     |                                                            |                                                                   |
| Materials           | Cast Aluminium or Cast Gunmetal                            |                                                                   |
| Details             | Bulbs Included: 12V LED PCB Opal                           |                                                                   |
|                     | Dimmable : Yes                                             |                                                                   |
|                     | UL Listed: UL compatible (certification a                  | vailable upon request.)                                           |
| Available Finishes  |                                                            |                                                                   |
|                     | Gunmetal Aluminum                                          |                                                                   |
| List Price *        | Gunmetal: \$5,435                                          | * List pricing is subject to change and does not include shipping |

### STAHL+BAND

stahlandband.com info@stahlandband.com 424.228.4134

Specification Drawing

Care Instructions