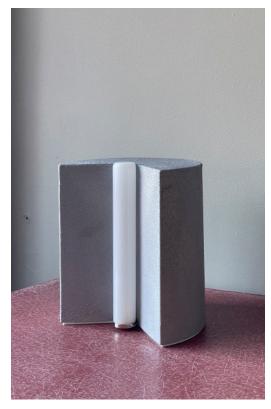

## STAHL+BAND

stahlandband.com info@stahlandband.com 424.228.4134

Tableton shown in Aluminum (L) and Gunmetal (R).

# TABLETON SMALL

| Standard Dimensions | Body: 8" H x 7" Ø Weight: 8.8lb (Aluminum) 20lb (Gunmetal) |                                                                   |
|---------------------|------------------------------------------------------------|-------------------------------------------------------------------|
|                     |                                                            |                                                                   |
| Materials           | Cast Aluminium or Cast Gunmetal                            |                                                                   |
| Details             | Bulbs Included: 12V LED PCB Opal                           |                                                                   |
|                     | Dimmable : Yes                                             |                                                                   |
|                     | UL Listed: UL compatible (certification a                  | vailable upon request.)                                           |
| Available Finishes  |                                                            |                                                                   |
|                     | Gunmetal Aluminum                                          |                                                                   |
| List Price *        | Gunmetal: \$5,435                                          | * List pricing is subject to change and does not include shipping |