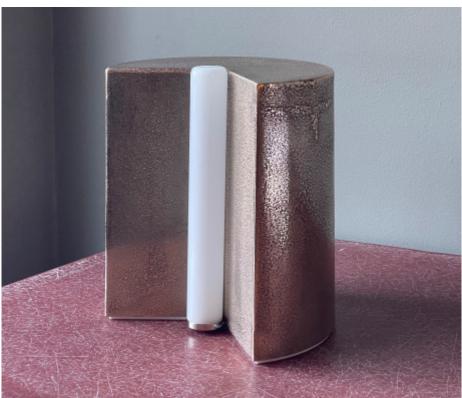

## STAHL+BAND

stahlandband.com info@stahlandband.com 424.228.4134

Tableton shown in Aluminum (L) and Gunmetal (R).

# TABLETON SMALL

| Standard Dimensions | Body: 8" H x 7" Ø Weight: 8.8lb (Aluminum) 20lb (Gunmetal) |                                                                   |
|---------------------|------------------------------------------------------------|-------------------------------------------------------------------|
|                     |                                                            |                                                                   |
| Materials           | Cast Aluminium or Cast Gunmetal                            |                                                                   |
| Details             | Bulbs Included: 12V LED PCB Opal                           |                                                                   |
|                     | Dimmable : Yes                                             |                                                                   |
|                     | UL Listed: UL compatible (certification a                  | vailable upon request.)                                           |
| Available Finishes  |                                                            |                                                                   |
|                     | Gunmetal Aluminum                                          |                                                                   |
| List Price *        | Gunmetal: \$5,435                                          | * List pricing is subject to change and does not include shipping |