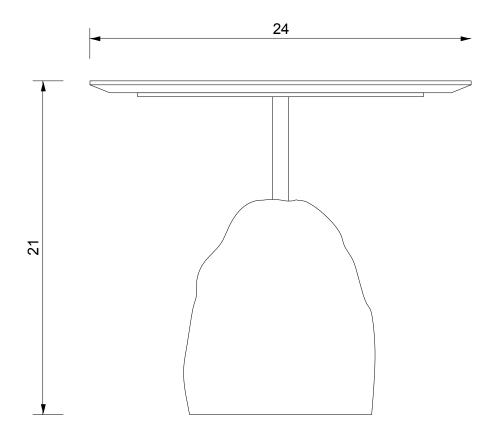

## **BOULDER SIDE TABLE**

| Standard Dimensions          | Overall: 24" DIA x 21" H                       |                                                                                                              |
|------------------------------|------------------------------------------------|--------------------------------------------------------------------------------------------------------------|
| Available Wood Top Finishes  | TI TI TI                                       | *Additional S+B Wood Finishes available upon request. **Refer to S+B Material Guide for additional Finishes. |
|                              | White Oak Iroko Douglas Fir                    |                                                                                                              |
| Available Stone Top Finishes |                                                | *Additional S+B Stone Finishes available upon request                                                        |
|                              | Limestone Travertine Calacatta Nero Storm Onyx |                                                                                                              |
| Available Metal Top Finishes |                                                |                                                                                                              |
|                              | Patinated Blackened<br>Steel Steel             |                                                                                                              |
| Available Leather Wrap       |                                                |                                                                                                              |
|                              | Natural Black Cognac Greeen                    |                                                                                                              |
| List Price *                 | Wood - \$8,200                                 | *List pricing is subject to change and does not include shipping.                                            |
|                              | Stone – \$8,500                                |                                                                                                              |
|                              | Metal – \$6,700 (Powder Coated)                |                                                                                                              |
|                              | \$6,975 (Patina)                               |                                                                                                              |