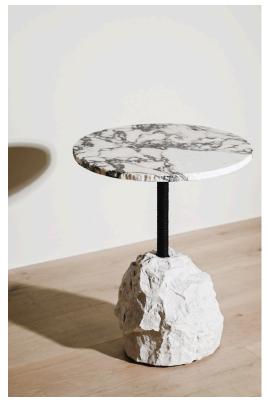

## STAHL+BAND





Boulder Side Table shown with Onyx Top and Green Leather Wrap.

## **BOULDER SIDE TABLE**

| Standard Dimensions          | Overall: 24" DIA x 21" H                       |                                                                                                              |
|------------------------------|------------------------------------------------|--------------------------------------------------------------------------------------------------------------|
| Available Wood Top Finishes  | TI TI TI                                       | *Additional S+B Wood Finishes available upon request. **Refer to S+B Material Guide for additional Finishes. |
|                              | White Oak Iroko Douglas Fir                    |