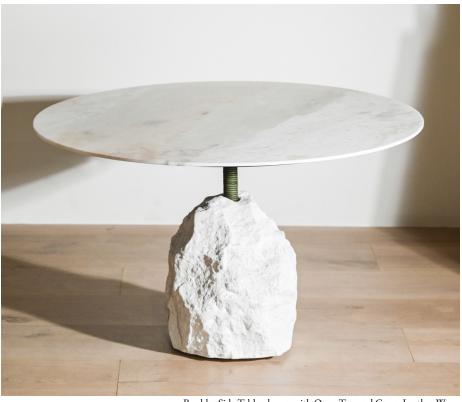

## STAHL+BAND





Boulder Side Table shown with Onyx Top and Green Leather Wrap.

## **BOULDER SIDE TABLE**

| Standard Dimensions          | Overall: 24" DIA x 21" H                       |                                                                                                              |
|------------------------------|------------------------------------------------|--------------------------------------------------------------------------------------------------------------|
| Available Wood Top Finishes  | TI TI TI                                       | *Additional S+B Wood Finishes available upon request. **Refer to S+B Material Guide for additional Finishes. |
|                              | White Oak Iroko Douglas Fir                    |