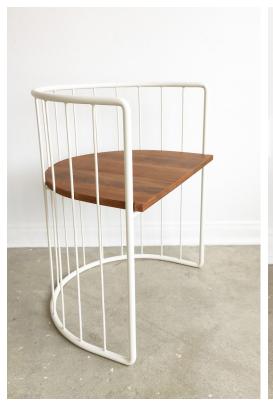

## STAHL+BAND





Ellipse Dining Chair shown in White Powder Coating and Iroko.

## **ELLIPSE DINING CHAIR**

| Standard Dimensions      | Overall: 20 ¼" W x 16 ½" D x 29" H<br>Seat Height: 18" |                                                                    |
|--------------------------|--------------------------------------------------------|--------------------------------------------------------------------|
| Available Wood Finishes  | T1 T2  Iroko White Oak Lemon Walnut                    | * Additional S+B Wood Finishes available upon request.             |
| Available Powder Coating |                                                        |                                                                    |
|                          | White Black Ox Blood Green Cha