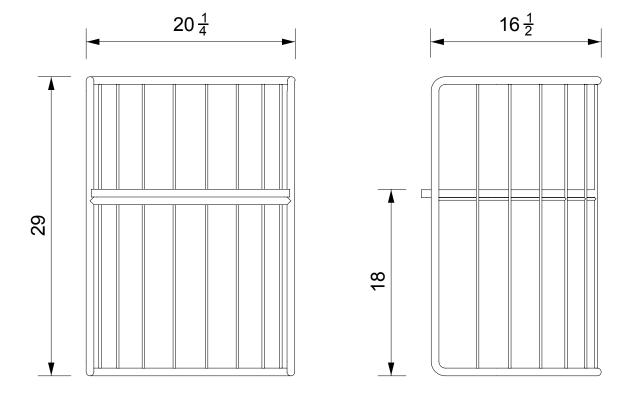

## **ELLIPSE DINING CHAIR**

| Standard Dimensions      | Overall: 20 ¼" W x 16 ½" D x 29" H<br>Seat Height: 18" |                                                                    |
|--------------------------|--------------------------------------------------------|--------------------------------------------------------------------|
| Available Wood Finishes  | T1 T2  Iroko White Oak Lemon Walnut                    | * Additional S+B Wood Finishes available upon request.             |
| Available Powder Coating |                                                        |                                                                    |
|                          | White Black Ox Blood Green Cha                         | ur Brown                                                           |
| List Price *             | Tier 1 – \$2,220<br>Tier 2 – \$2,400                   | * List pricing is subject to change and does not include shipping. |