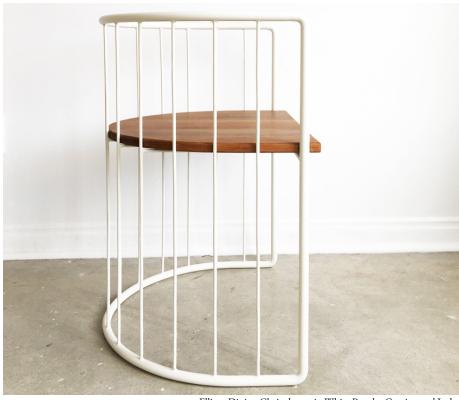

## STAHL+BAND





Ellipse Dining Chair shown in White Powder Coating and Iroko.

## **ELLIPSE DINING CHAIR**

| Standard Dimensions      | Overall: 20 ¼" W x 16 ½" D x 29" H<br>Seat Height: 18" |                                                                    |
|--------------------------|--------------------------------------------------------|--------------------------------------------------------------------|
| Available Wood Finishes  | T1 T2  Iroko White Oak Lemon Walnut                    | * Additional S+B Wood Finishes available upon request.             |
| Available Powder Coating |                                                        |                                                                    |
|                          | White Black Ox Blood Green Cha                         |