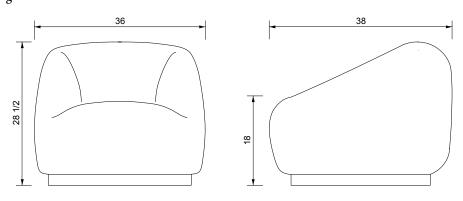

# POUF LOUNGE CHAIR

| Standard Dimensions          | Overall: 36" W x 38" D x 28 ½" H<br>Seat Height: 18" |                                                                                                               |
|------------------------------|------------------------------------------------------|---------------------------------------------------------------------------------------------------------------|
| COM                          | 6 yards                                              | *Minimum 54" plain goods, non-repeating pattern.<br>*COL pricing please inquire.                              |
| Available Wood Feet Finishes | T1 $T1$                                              | *Additional S+B Wood Finishes available upon request.  **Refer to S+B Material Guide for additional Finishes. |
|                              | White Oak Walnut                                     |                                                                                                               |
| List Price *                 | \$6,450                                              | *List pricing is subject to change and does not include shipping.                                             |

#### Specification Drawing

STAHLANDBAND.COM INFO@STAHLANDBAND.COM 424.228.4134