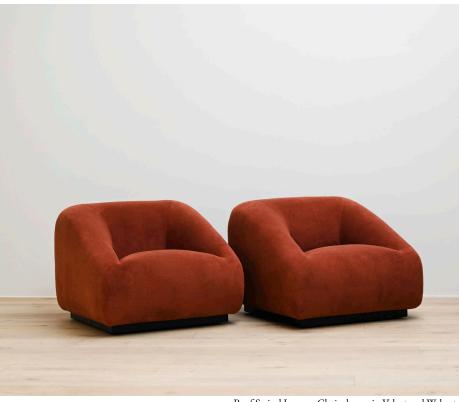

## STAHL+BAND

Pouf Lounge Chair shown in Boucle (left), Mohair and Walnut (right).