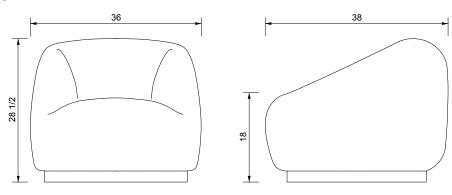

# POUF LOUNGE CHAIR

| Standard Dimensions          | Overall: 36" W x 38" D x 28 ½" H<br>Seat Height: 18" |                                                                                                               |
|------------------------------|------------------------------------------------------|---------------------------------------------------------------------------------------------------------------|
| COM                          | 6 yards                                              | *Minimum 54" plain goods, non-repeating pattern.<br>*COL pricing please inquire.                              |
| Available Wood Feet Finishes | T1 $T1$                                              | *Additional S+B Wood Finishes available upon request.  **Refer to S+B Material Guide for additional Finishes. |
|                              | White Oak Walnut                                     |                                                                                                               |
| List Price *                 | \$6,450                                              | *List pricing is subject to change and does not include shipping.                                             |

#### Specification Drawing

STAHLANDBAND.COM INFO@STAHLANDBAND.COM 424.228.4134