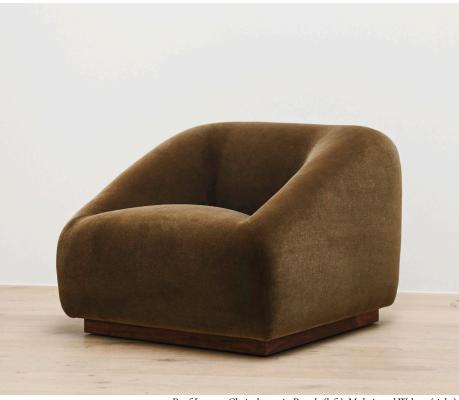

## STAHL+BAND

Pouf Lounge Chair shown in Boucle (left), Mohair and Walnut (right).

# POUF LOUNGE CHAIR

| Standard Dimensions          | Overall: 36" W x 38" D x 28 ½" H<br>Seat Height: 18" |                                                                                                               |
|------------------------------|------------------------------------------------------|---------------------------------------------------------------------------------------------------------------|
| COM                          | 6 yards                                              | *Minimum 54" plain goods, non-repeating pattern.<br>*COL pricing please inquire.                              |
| Available Wood Feet Finishes | T1 $T1$                                              | *Additional S+B Wood Finishes available upon request.  **Refer to S+B Material Guide for additional Finishes. |
|                              | White Oak Walnut                                     |                                                                                                               |
| List Price *                 | \$6,450                                              | *List pricing is subject to change and does not include shipping.                                             |