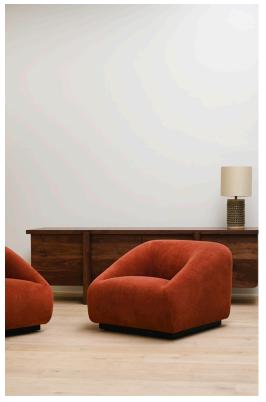

## STAHL+BAND

Pouf Swivel Lounge Chair shown in Velvet and Walnut.

## POUF SWIVEL LOUNGE CHAIR

| Standard Dimensions          | Overall: 36" W x 38" D x 28 ½" H<br>Seat Height: 18" |                                                                                                                |
|------------------------------|------------------------------------------------------|----------------------------------------------------------------------------------------------------------------|
| COM                          | 6 yards                                              | *Minimum 54" plain goods, non-repeating pattern.<br>* COL pricing please inquire.                              |
| Available Wood Feet Finishes | T1 T1                                                | * Additional S+B Wood Finishes available upon request. ** Refer to S+B Material Guide for additional Finishes. |
|                              | White Oak Walnut                                     |                                                                                                                |
| List Price *                 | \$6,450                                              | * List pricing is subject to change and does not include shipping.                                             |