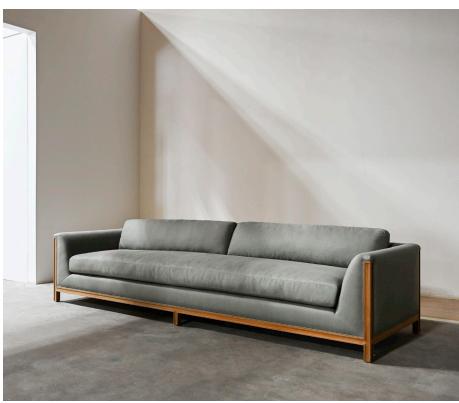

## STAHL+BAND





Sargent Sofa shown in Teak and Linen.

## SARGENT SOFA

| Standard Dimensions     | Overall: 96" W x 32 ½" D x 25 ½" H<br>Seat Height: 17 ½" |                                                                                                               |
|-------------------------|----------------------------------------------------------|---------------------------------------------------------------------------------------------------------------|
| COM                     | 18 ½ yards                                               | *Minimum 54" plain goods, non-repeating pattern.<br>*COL pricing please inquire.                              |
| Available Wood Finishes | T1 T1                                                    | *Additional S+B Wood Finishes available upon request.  **R