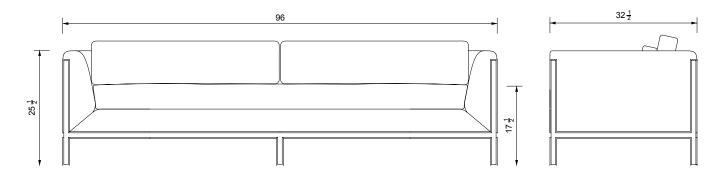

## SARGENT SOFA

| Standard Dimensions     | Overall: 96" W x 32 ½" D x 25 ½" H<br>Seat Height: 17 ½" |                                                                                                               |
|-------------------------|----------------------------------------------------------|---------------------------------------------------------------------------------------------------------------|
| COM                     | 18 ½ yards                                               | *Minimum 54" plain goods, non-repeating pattern.<br>*COL pricing please inquire.                              |
| Available Wood Finishes | T1 T1                                                    | *Additional S+B Wood Finishes available upon request.  **Refer to S+B Material Guide for additional Finishes. |
|                         | White Oak Walnut                                         |                                                                                                               |
| List Price *            | \$10,400                                                 | *List pricing is subject to change and does not include shipping.                                             |

## Specification Drawing