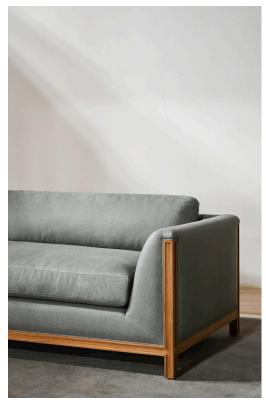

## STAHL+BAND





Sargent Sofa shown in Teak and Linen.

## SARGENT SOFA

| Standard Dimensions     | Overall: 96" W x 32 ½" D x 25 ½" H<br>Seat Height: 17 ½" |                                                                                                               |
|-------------------------|----------------------------------------------------------|---------------------------------------------------------------------------------------------------------------|
| COM                     | 18 ½ yards                                               | *Minimum 54" plain goods, non-repeating pattern.<br>*COL pricing please inquire.                              |
| Available Wood Finishes | T1 T1                                                    | *Additional S+B Wood Finishes available upon request.  *