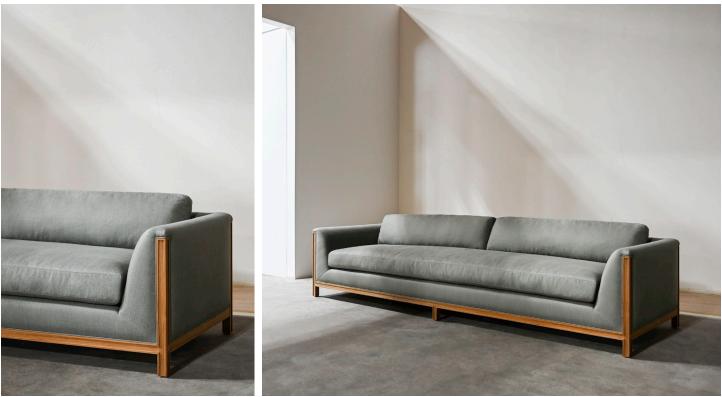

## **STAHL**+BAND

Sargent Sofa shown in Teak and Linen.

## SARGENT SOFA

| Standard Dimensions     | Overall: 96" W x 32 ½" D x 25 ½" H<br>Seat Height: 17 ½" |                                                                                                                   |
|-------------------------|----------------------------------------------------------|-------------------------------------------------------------------------------------------------------------------|
| СОМ                     | 18 ½ yards                                               | *Minimum 54" plain goods, non-repeating pattern.<br>* COL pricing please inquire.                                 |
| Available Wood Finishes | <b>T1 T1</b>                                             | * Additional S+B Wood Finishes available upon request.<br>** Refer to S+B Material Guide for additional Finishes. |
|                         | White Oak Walnut                                         |                                                                                                                   |
| List Price *            | \$9,700                                                  | * List pricing is subject to change and does not include shipping.                                                |