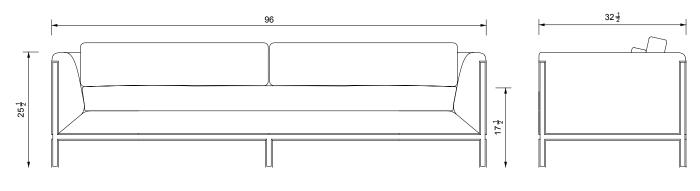

## SARGENT SOFA

| Standard Dimensions     | Overall: 96" W x 32 ½" D x 25 ½" H<br>Seat Height: 17 ½" |                                                                                                                   |
|-------------------------|----------------------------------------------------------|-------------------------------------------------------------------------------------------------------------------|
| СОМ                     | 18 ½ yards                                               | *Minimum 54" plain goods, non-repeating pattern.<br>* COL pricing please inquire.                                 |
| Available Wood Finishes | <b>T1 T1</b>                                             | * Additional S+B Wood Finishes available upon request.<br>** Refer to S+B Material Guide for additional Finishes. |
|                         | White Oak Walnut                                         |                                                                                                                   |
| List Price *            | \$9,700                                                  | * List pricing is subject to change and does not include shipping.                                                |

## Specification Drawing

STAHLANDBAND.COM INFO@STAHLANDBAND.COM 424.228.4134