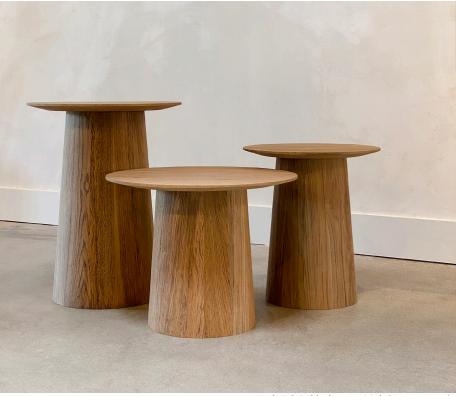

# SPULE SIDE TABLE ALL WOOD

| Standard Dimensions     | Low: 21" DIA x 16" H<br>Tall: 17" DIA x 22" H |                                                                   |
|-------------------------|-----------------------------------------------|-------------------------------------------------------------------|
| Available Wood Finishes | T1 T1 T1 T2  Ash White Oak Walnut Charred R   |                                                                   |
| List Price *            | Tier 1 – \$2,100                              | *List pricing is subject to change and does not include shipping. |

Tier 2 – \$2,350