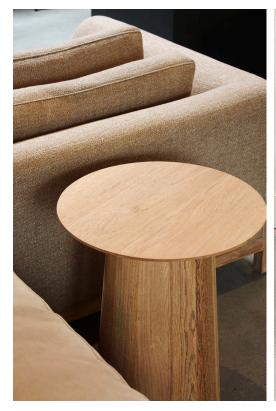

### STAHL+BAND





Spule Side Table shown in Teak (Custom Sizes).

# SPULE SIDE TABLE ALL WOOD

| Standard Dimensions     | Low: 21" DIA x 16" H<br>Tall: 17" DIA x 22" H |                                                                   |
|-------------------------|-----------------------------------------------|-------------------------------------------------------------------|
| Available Wood Finishes | T1 T1 T1 T2  Ash White Oak Walnut Charred R   |                                                                   |
| List Price *            | Tier 1 – \$2,100                              | *List pricing is subject to change and does not include shipping. |

Tier 2 – \$2,350

## STAHL+BAND





Spule Side Table shown in White Oak and Limestone.

# SPULE SIDE TABLE STONE TOP

| Standard Dimensions