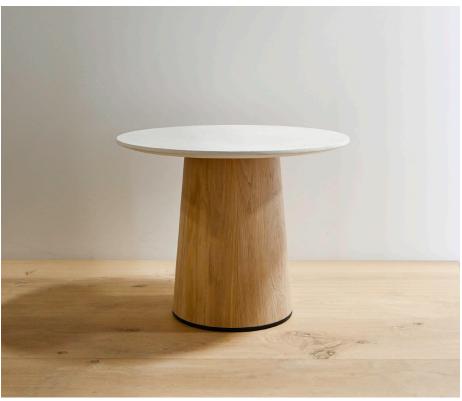

# SPULE SIDE TABLE STONE TOP

| Standard Dimensions      |                         | Low: 21" D x 16" H<br>Tall: 17" D x 22" H |         |                 |                                                                                                               |
|--------------------------|-------------------------|-------------------------------------------|---------|-----------------|---------------------------------------------------------------------------------------------------------------|
| Available Wood Finishes  | TI                      |                                           | T1      | T2              | *Additional S+B Wood Finishes available upon request. ** Refer to S+B Material Guide for additional Finishes. |
|                          | Ash W                   | hite Oak W                                | alnut   | Charred Red Oak |                                                                                                               |
| Available Stone Finishes |                         |                                           |         |                 | *Additional S+B Stone Finishes available upon request.                                                        |
|                          | Limestone Tr            | ravertine Cal                             | lacatta | Nero Storm      |                                                                                                               |
| List Price *             | Stone: Tier 1 – \$3,100 |                                           |         |                 | *List pricing is subject to change and does not include shipping.                                             |

Tier 2 – \$3,400

Marble: Tier 1 – \$3,700

Tier 2 – \$3,900