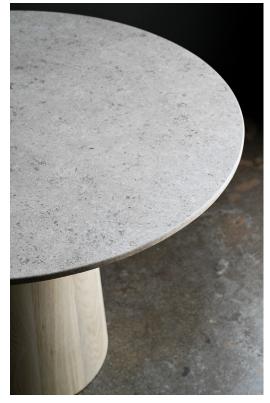

### STAHL+BAND





Spule Side Table shown in Teak (Custom Sizes).

# SPULE SIDE TABLE ALL WOOD

| Standard Dimensions     | Low: 21" DIA x 16" H<br>Tall: 17" DIA x 22" H |                                                                   |
|-------------------------|-----------------------------------------------|-------------------------------------------------------------------|
| Available Wood Finishes | T1 T1 T1 T2  Ash White Oak Walnut Charred R   |                                                                   |
| List Price *            | Tier 1 – \$2,100                              | *List pricing is subject to change and does not include shipping. |

Tier 2 – \$2,350

## STAHL+BAND





Spule Side Table shown in White Oak and Limestone.

# SPULE SIDE TABLE STONE TOP

| Standard Dimensions      |                         | Low: 21" D x 16" H<br>Tall: 17" D x 22" H |         |                 |                                                                                                               |
|--------------------------|-------------------------|-------------------------------------------|---------|-----------------|---------------------------------------------------------------------------------------------------------------|
| Available Wood Finishes  | TI                      |                                           | T1      | T2              | *Additional S+B Wood Finishes available upon request. ** Refer to S+B Material Guide for additional Finishes.