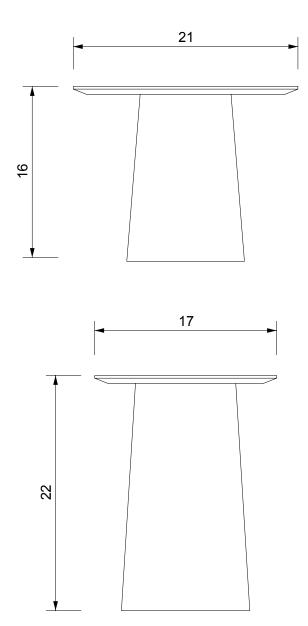

# SPULE SIDE TABLE ALL WOOD

| Standard Dimensions     | Low: 21" DIA x 16" H<br>Tall: 17" DIA x 22" H |                                                                   |
|-------------------------|-----------------------------------------------|-------------------------------------------------------------------|
| Available Wood Finishes | T1 T1 T1 T2  Ash White Oak Walnut Charred R   |                                                                   |
| List Price *            | Tier 1 – \$2,100                              | *List pricing is subject to change and does not include shipping. |

#### Specification Drawing