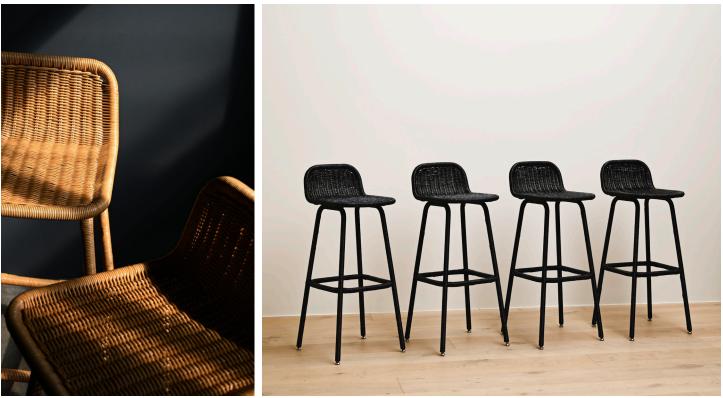

## **STAHL**+BAND

Stroh Barstool shown in Caramel Wicker (left), Black Wicker (right).

## STROH BARSTOOL | COUNTERSTOOL

|                         |                                                             | Bar: Overall: 16" W x 16" D x 36" H<br>Seat Height: 29" |        |         |                                                                    |  |
|-------------------------|-------------------------------------------------------------|---------------------------------------------------------|--------|---------|--------------------------------------------------------------------|--|
|                         | Counter: Overall: 16" W x 16" D x 31" H<br>Seat Height: 24" |                                                         |        |         |                                                                    |  |
| Available Wicker   Rush | Natura                                                      | l Caramel                                               | Black  | Natural |                                                                    |  |
| List Price *            | Wicke                                                       | er – \$2,125 (\$2<br>– \$1,895                          |        |         | * List pricing is subject to change and does not include shipping. |  |
| Specification Drawing   |                                                             | 16<br>TAHLANDB.<br>NFO@STAHLAN<br>424.228               | DBAND. |         |                                                                    |  |