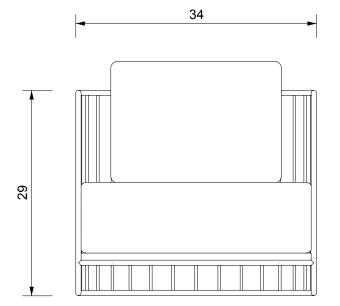

## **ELLIPSE LOUNGE CHAIR**

| Standard Dimensions      | Overall: 34" W x 34" D x 29" H<br>Seat Height: 15" |                                                                                                               |
|--------------------------|----------------------------------------------------|---------------------------------------------------------------------------------------------------------------|
| COM                      | 5½ yards + 1 yard linen backing                    | * Minimum 54" plain goods, non-reapeating pattern.<br>* COL pricing please inquire                            |
| Available Wood Finishes  | T1 T1 T2  Iroko White Oak Lemon Walnut             | *Additional S+B Wood Finishes available upon request. ** Refer to S+B Material Guide for additional Finishes. |
| Available Powder Coating |                                                    |                                                                                                               |
|                          | White Black Ox Blood Green Char Brow               |                                                                                                               |
| List Price *             | Tier 1 – \$7,350<br>Tier 2 – \$7,650               | * List pricing is subject to change and does not include shipping.                                            |