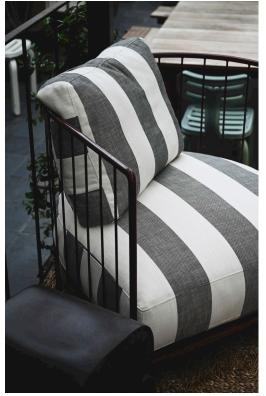

## STAHL+BAND

Ellipse Lounge Chair shown in Char Brown Powder Coated Frame (left), White Powder Coated Frame and Iroko (right).