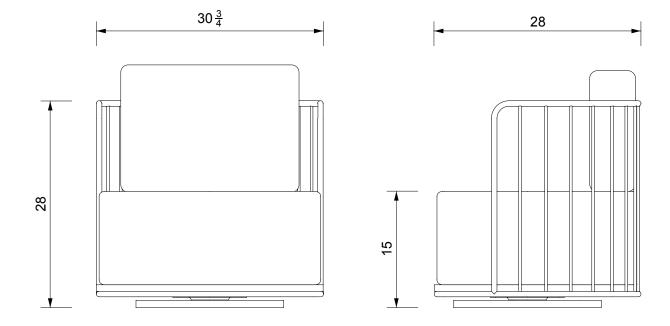

## ELLIPSE SWIVEL LOUNGE CHAIR

| Standard Dimensions      | Overall: 30 ¾" W x 28" D x 28" H<br>Seat Height: 15" |                                                                                                               |
|--------------------------|------------------------------------------------------|---------------------------------------------------------------------------------------------------------------|
| COM                      | 5 yards                                              | *Minimum 54" plain goods, non-reapeating pattern.<br>*COL pricing please inquire.                             |
| Available Wood Finishes  | T1 T1 T2  Iroko White Oak Lemon Walnut               | *Additional S+B Wood Finishes available upon request. ** Refer to S+B Material Guide for additional Finishes. |
| Available Powder Coating |                                                      |                                                                                                               |
| List Price *             | White Black Ox Blood Green Ch<br>Tier 1 – \$7,350    | oar Brown  *List pricing is subject to change and does not include shipping.                                  |
|                          | Tier 2 – \$7,650                                     |                                                                                                               |