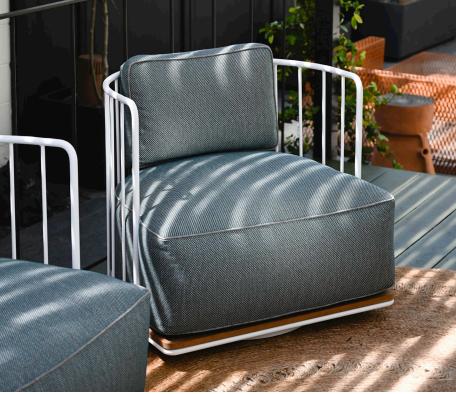

## STAHL+BAND

Ellipse Swivel Lounge Chair shown in White Powder Coated Frame and Iroko.