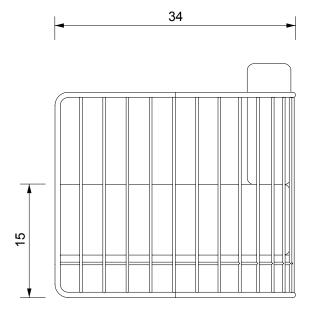

## **ELLIPSE LOUNGE CHAIR**

| Standard Dimensions      | Overall: 34" W x 34" D x 29" H<br>Seat Height: 15" |                                                                                                               |
|--------------------------|----------------------------------------------------|---------------------------------------------------------------------------------------------------------------|
| COM                      | 5½ yards + 1 yard linen backing                    | * Minimum 54" plain goods, non-reapeating pattern.<br>* COL pricing please inquire                            |
| Available Wood Finishes  | T1 T1 T2  Iroko White Oak Lemon Walnut             | *Additional S+B Wood Finishes available upon request. ** Refer to S+B Material Guide for additional Finishes. |
| Available Powder Coating |                                                    |                                                                                                               |
|                          | White Black Ox Blood Green Char Brow               |                                                                                                               |
| List Price *             | Tier 1 – \$7,350<br>Tier 2 – \$7,650               | * List pricing is subject to change and does not include shipping.                                            |