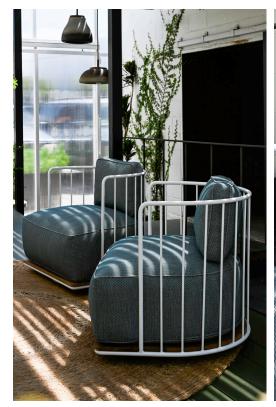

## STAHL+BAND

Ellipse Lounge Chair shown in Char Brown Powder Coated Frame (left), White Powder Coated Frame and Iroko (right).