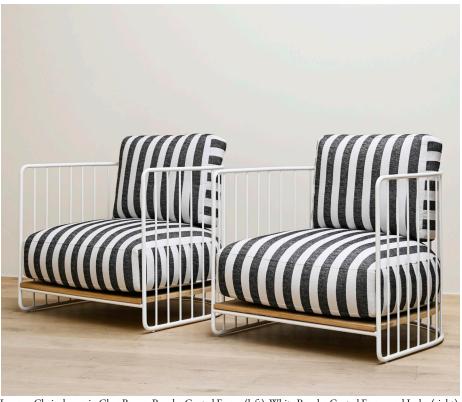

## STAHL+BAND

Ellipse Lounge Chair shown in Char Brown Powder Coated Frame (left), White Powder Coated Frame and Iroko (right).