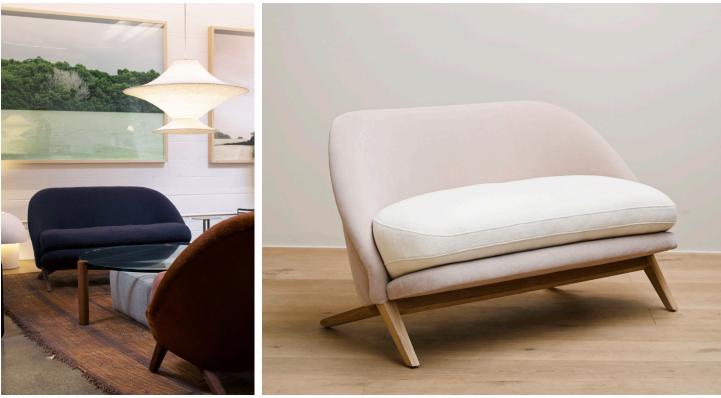

## **STAHL**+BAND

T Loveseat shown in Boucle and Walnut (left), Velvet & Boucle with White Oak (right).