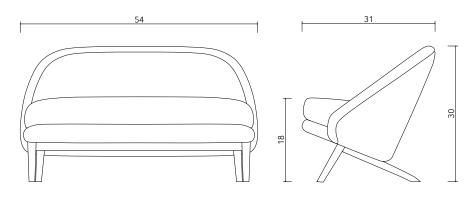

## T LOVESEAT

| Standard Dimensions     | Overall: 54" W x 31" D x 30" H<br>Seat Height: 18" |                                                                                    |
|-------------------------|----------------------------------------------------|------------------------------------------------------------------------------------|
| СОМ                     | 10 ½ yards                                         | * Minimum 54" plain goods, non-reapeating pattern.<br>* COL pricing please inqure. |
| Available Wood Finishes | T1 T1                                              |                                                                                    |
|                         | White Oak Walnut                                   |                                                                                    |
| List Price *            | \$7,250                                            | * List pricing is subject to change and does not include shipping.                 |
|                         |                                                    |                                                                                    |

Specification Drawing

STAHLANDBAND.COM INFO@STAHLANDBAND.COM 424.228.4134