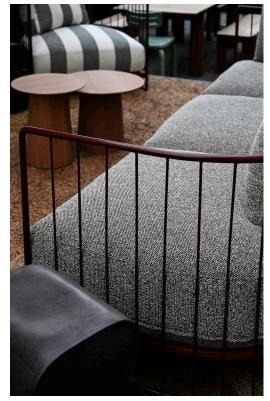

## STAHL+BAND





Ellipse Sofa shown in Char Brown Powder Coated Frame and Iroko.

## **ELLIPSE SOFA**

| Standard Dimensions      | Overall: 96" W x 32 ½" D x 29" H<br>Seat Height: 16" |                                                                                   |
|--------------------------|------------------------------------------------------|-----------------------------------------------------------------------------------|
| COM                      | 13 yards                                             | *Minimum 54" plain goods, non-reapeating pattern.<br>*COL pricing please inquire. |
| Available Wood Finishes  | TI T1 T2  Iroko White Oak Lemon Walnut               | * Additional S+B Wood Finishes available upon request.                            |
| Available Powder Coating |