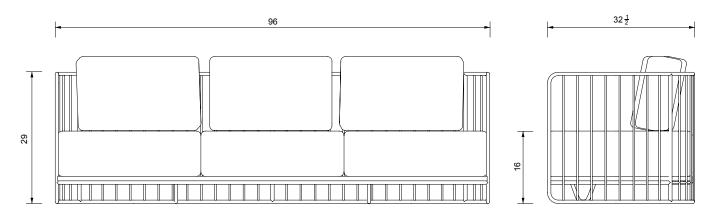

## **ELLIPSE SOFA**

| Standard Dimensions      | Overall: 96" W x 32 ½" D x 29" H<br>Seat Height: 16" |                                                                                   |
|--------------------------|------------------------------------------------------|-----------------------------------------------------------------------------------|
| COM                      | 13 yards                                             | *Minimum 54" plain goods, non-reapeating pattern.<br>*COL pricing please inquire. |
| Available Wood Finishes  | TI T1 T2  Iroko White Oak Lemon Walnut               | * Additional S+B Wood Finishes available upon request.                            |
| Available Powder Coating |                                                      |                                                                                   |
|                          | White Black Ox Blood Green C                         | har Brown                                                                         |
| List Price *             | Tier 1 – \$15,650<br>Tier 2 – \$16,650               | * List pricing is subject to change and does not include shipping.                |

## Specification Drawing