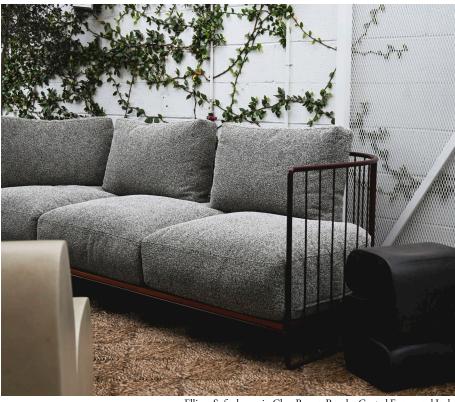

## STAHL+BAND





Ellipse Sofa shown in Char Brown Powder Coated Frame and Iroko.

## **ELLIPSE SOFA**

| Standard Dimensions      | Overall: 96" W x 32 ½" D x 29" H<br>Seat Height: 16" |                                                                                   |
|--------------------------|------------------------------------------------------|-----------------------------------------------------------------------------------|
| COM                      | 13 yards                                             | *Minimum 54" plain goods, non-reapeating pattern.<br>*COL pricing please inquire. |
| Available Wood Finishes  | TI T1 T2  Iroko White Oak Lemon Walnut               | * Additional S+B Wood Finishes available upon request.                            |
| Available Powder Coating |