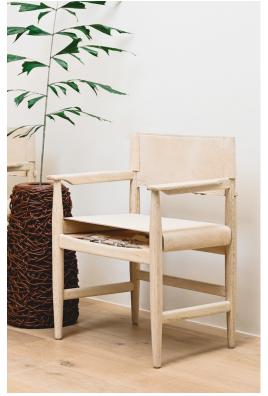

## STAHL+BAND





Campaign Leather Dining Armchair shown in Ash.

## CAMPAIGN LEATHER DINING ARMCHAIR

| Standard Dimensions         |                                    | Overall: 24½" W x 18¾" D x 32" H<br>Seat Height: 18" |        |                 |                                                                                                              |  |
|-----------------------------|------------------------------------|------------------------------------------------------|--------|-----------------|--------------------------------------------------------------------------------------------------------------|--|
| Available Wood Finishes     |                                    | T1                                                   | TI     | T2              | *Additional S+B Wood Finishes