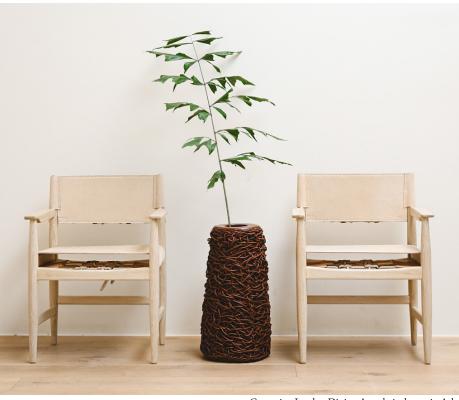

## STAHL+BAND





Campaign Leather Dining Armchair shown in Ash.

## CAMPAIGN LEATHER DINING ARMCHAIR

| Standard Dimensions         |                                    | Overall: 24½" W x 18¾" D x 32" H<br>Seat Height: 18" |        |                 |                                                                                                              |  |
|-----------------------------|------------------------------------|------------------------------------------------------|--------|-----------------|--------------------------------------------------------------------------------------------------------------|--|
| Available Wood Finishes     |                                    | T1                                                   | TI     | T2              | *Additional S+B Wood Finishes av