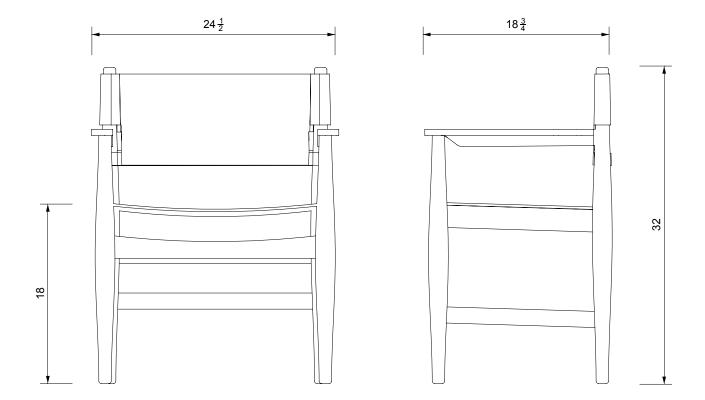

## CAMPAIGN LEATHER DINING ARMCHAIR

| Standard Dimensions         |                                    | Overall: 24½" W x 18¾" D x 32" H<br>Seat Height: 18" |        |                 |                                                                                                              |  |
|-----------------------------|------------------------------------|------------------------------------------------------|--------|-----------------|--------------------------------------------------------------------------------------------------------------|--|
| Available Wood Finishes     |                                    | T1                                                   | TI     | T2              | *Additional S+B Wood Finishes available upon request. **Refer to S+B Material Guide for additional Finishes. |  |
|                             | Ash W                              | hite Oak                                             | Walnut | Charred Red Oak |                                                                                                              |  |
| Available Hardware Finishes |                                    |                                                      |        |                 |                                                                                                              |  |
|                             | Natural                            | Black                                                | Cognac |                 |                                                                                                              |  |
| List Price *                | Tier 1 – \$4,30<br>Tier 2 – \$4,35 |                                                      |        |                 | *List pricing is subject to change and does not include shipping.                                            |  |

## Specification Drawing