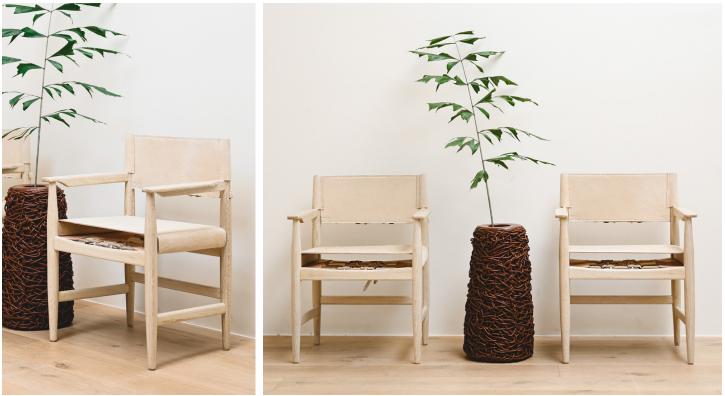

## **STAHL**+BAND

Campaign Leather Dining Armchair shown in Ash.

## CAMPAIGN LEATHER DINING ARMCHAIR

| Standard Dimensions         |                                      | Overall: 24 ½" W x 18 ¾" D x 32" H<br>Seat Height: 18" |                       |                                                                                                                   |  |
|-----------------------------|--------------------------------------|--------------------------------------------------------|-----------------------|-------------------------------------------------------------------------------------------------------------------|--|
| Available Wood Finishes     |                                      | r1 T1<br>te Oak Walnut                                 | T2<br>Charred Red Oak | * Additional S+B Wood Finishes available upon request.<br>** Refer to S+B Material Guide for additional Finishes. |  |
| Available Hardware Finishes | Natural Bl.                          | ack Cognac                                             |                       |                                                                                                                   |  |
| List Price *                | Tier 1 – \$3,845<br>Tier 2 – \$4,045 |                                                        |                       | *List pricing is subject to change and does not include shipping.                                                 |  |