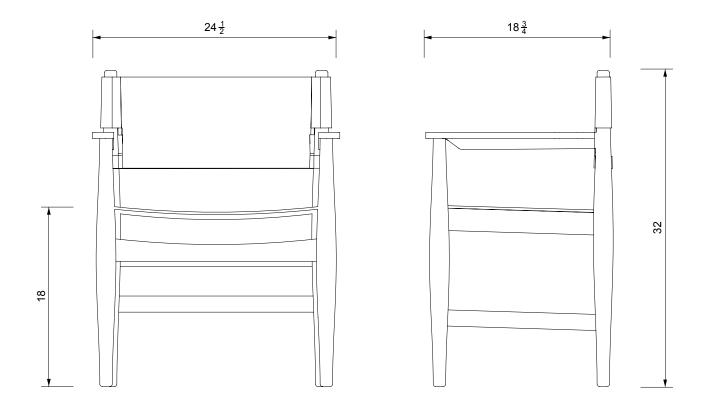

## CAMPAIGN LEATHER DINING ARMCHAIR

| Standard Dimensions         |                                      | Overall: 24 ½" W x 18 ¾" D x 32" H<br>Seat Height: 18" |                       |                                                                                                                   |  |
|-----------------------------|--------------------------------------|--------------------------------------------------------|-----------------------|-------------------------------------------------------------------------------------------------------------------|--|
| Available Wood Finishes     |                                      | r1 T1<br>te Oak Walnut                                 | T2<br>Charred Red Oak | * Additional S+B Wood Finishes available upon request.<br>** Refer to S+B Material Guide for additional Finishes. |  |
| Available Hardware Finishes | Natural Bl.                          | ack Cognac                                             |                       |                                                                                                                   |  |
| List Price *                | Tier 1 – \$3,845<br>Tier 2 – \$4,045 |                                                        |                       | *List pricing is subject to change and does not include shipping.                                                 |  |

## Specification Drawing

STAHLANDBAND.COM INFO@STAHLANDBAND.COM 424.228.4134