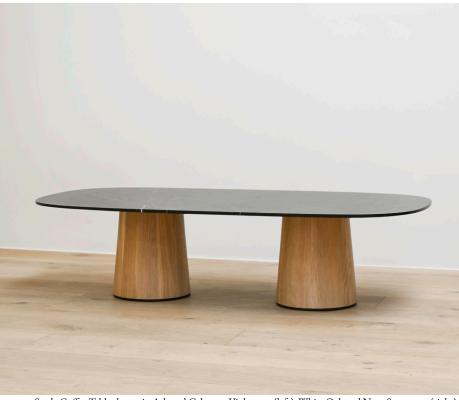

## STAHL+BAND

Spule Coffee Table shown in Ash and Calacatta Violoa top (left), White Oak and Nero Storm top (right).