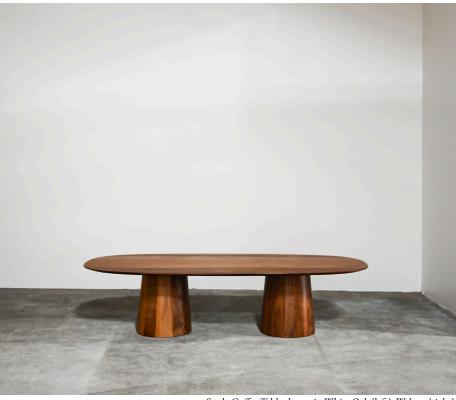

## STAHL+BAND





Spule Coffee Table shown in White Oak (left), Walnut (right).

## SPULE COFFEE TABLE ALL WOOD

| Standard Dimensions     | Overall: 60" L x 30" W x 15" H                                        |                                                                                                                                                     |  |  |  |
|-------------------------|-----------------------------------------------------------------------|-----------------------------------------------------------------------------------------------------------------------------------------------------|--|--|--|
| Available Wood Finishes |                                                                       | *Additional S+B Wood Finishes available upon request.  **Refer to S+B Material Guide