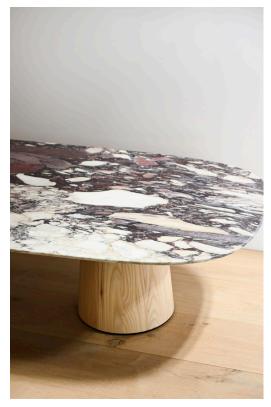

## STAHL+BAND

Spule Coffee Table shown in Ash and Calacatta Violoa top (left), White Oak and Nero Storm top (right).