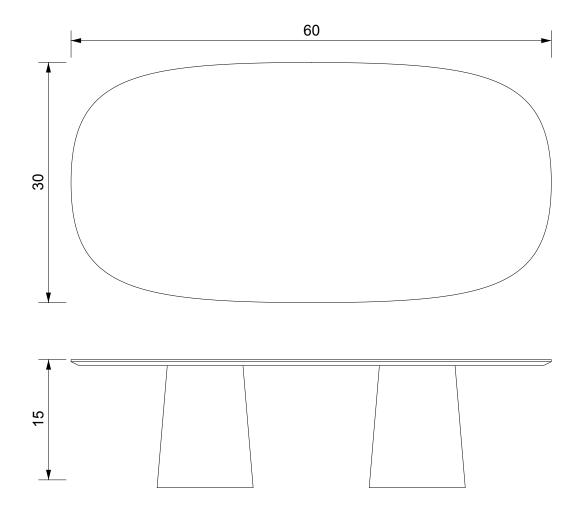

## SPULE COFFEE TABLE ALL WOOD

| Standard Dimensions     | Overall: 60" L x 30" W x 15" H                                        |                                                                                                                                                     |  |  |  |
|-------------------------|-----------------------------------------------------------------------|-----------------------------------------------------------------------------------------------------------------------------------------------------|--|--|--|
| Available Wood Finishes |                                                                       | *Additional S+B Wood Finishes available upon request.  **Refer to S+B Material Guide for additional Finishes.  *Inquire for custom outdoor options. |  |  |  |
| List Price *            | Ash White Oak Walnut Charred Red of Tier 1 – \$4,800 Tier 2 – \$5,500 | *List pricing is subject to change and does not include shipping.                                                                                   |  |  |  |