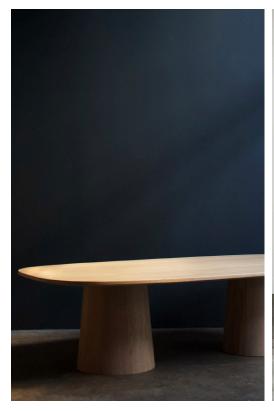

## STAHL+BAND





Spule Coffee Table shown in White Oak (left), Walnut (right).

## SPULE COFFEE TABLE ALL WOOD

| Standard Dimensions     | Overall: 60" L x 30" W x 15" H                                        |                                                                                                                                                     |  |  |  |
|-------------------------|-----------------------------------------------------------------------|-----------------------------------------------------------------------------------------------------------------------------------------------------|--|--|--|
| Available Wood Finishes |                                                                       | *Additional S+B Wood Finishes available upon request.  **Refer to S+B Material Guid