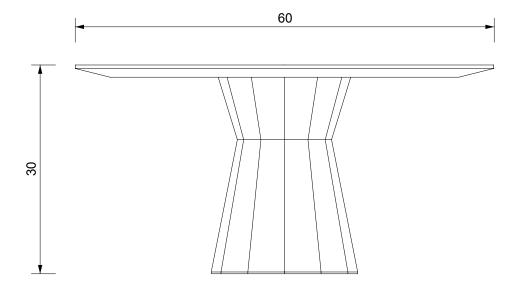

### Specification Drawing

# JUWEL DINING TABLE

| Standard Dimensions     | Overall: 60" DIA x 30" H                            |                                                                                                               |  |  |
|-------------------------|-----------------------------------------------------|---------------------------------------------------------------------------------------------------------------|--|--|
| Available Wood Finishes | T1 T2 T2 White Oak Ash Charred Lemon Walnut Red Oak | *Additional S+B Wood Finishes available upon request.  **Refer to S+B Material Guide for additional Finishes. |  |  |
| List Price *            | Tier 1 – \$16,990<br>Tier 2 – \$17,990              | *List pricing is subject to change and does not include shipping.                                             |  |  |