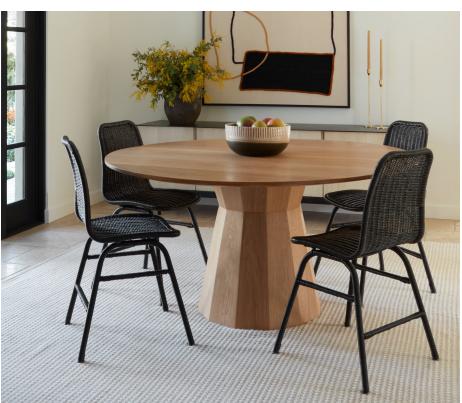

## STAHL+BAND

Juwel Dining Table shown in White Oak and Travertine.

# JUWEL DINING TABLE STONE TOP

| Standard Dimensions      | Overall: 60" DIA x 30" F | Overall: 60" DIA x 30" H      |                                                                                                   |  |  |
|--------------------------|--------------------------|-------------------------------|---------------------------------------------------------------------------------------------------|--|--|
| Available Wood Finishes  | T1 T1                    |                               | ional S+B Wood Finishes available upon request.<br>to S+B Material Guide for additional Finishes. |  |  |
|                          |                          | oarred Lemon Walnut<br>ed Oak |                                                                                                   |  |  |
| Available Stone Finishes |                          | *Addi                         | tional S+B Stone Finishes available upon request.                                                 |  |  |
|                          | Limestone Travertine Ca  | alacatta Nero Storm           |                                                                                                   |  |  |
| List Price *             | Stone: Tier 1 – \$23,000 | *List pricing                 | is subject to change and does not include shipping.                                               |  |  |