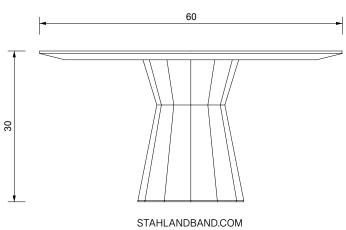

### Specification Drawing

# JUWEL DINING TABLE

| Standard Dimensions     | Overall: 60" DIA x 30" H                            |                                                                                                               |  |  |
|-------------------------|-----------------------------------------------------|---------------------------------------------------------------------------------------------------------------|--|--|
| Available Wood Finishes | T1 T2 T2 White Oak Ash Charred Lemon Walnut Red Oak | *Additional S+B Wood Finishes available upon request.  **Refer to S+B Material Guide for additional Finishes. |  |  |
| List Price *            | Tier 1 – \$16,990<br>Tier 2 – \$17,990              | *List pricing is subject to change and does not include shipping.                                             |  |  |