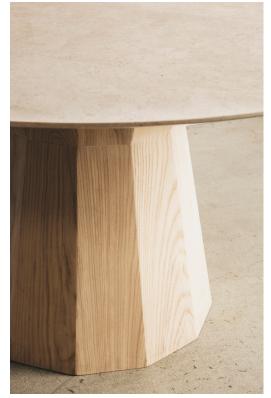

# JUWEL DINING TABLE

| Standard Dimensions     | Overall: 60" DIA x 30" H                            |                                                                                                               |  |  |
|-------------------------|-----------------------------------------------------|---------------------------------------------------------------------------------------------------------------|--|--|
| Available Wood Finishes | T1 T2 T2 White Oak Ash Charred Lemon Walnut Red Oak | *Additional S+B Wood Finishes available upon request.  **Refer to S+B Material Guide for additional Finishes. |  |  |
| List Price *            | Tier 1 – \$16,990<br>Tier 2 – \$17,990              | *List pricing is subject to change and does not include shipping.                                             |  |  |