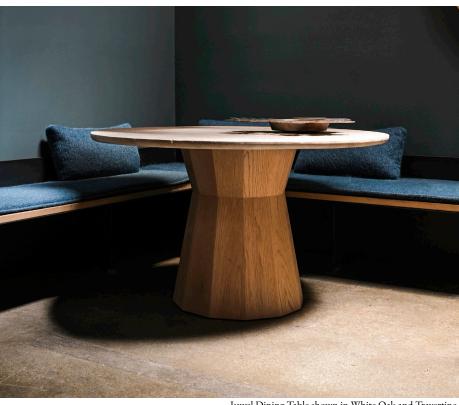

## STAHL+BAND

Juwel Dining Table shown in White Oak and Travertine.

# JUWEL DINING TABLE STONE TOP

| Standard Dimensions      | Overall: 60" DIA x 30" F | Overall: 60" DIA x 30" H      |                                                                                                   |  |  |
|--------------------------|--------------------------|-------------------------------|---------------------------------------------------------------------------------------------------|--|--|
| Available Wood Finishes  | T1 T1                    |                               | ional S+B Wood Finishes available upon request.<br>to S+B Material Guide for additional Finishes. |  |  |
|                          |                          | oarred Lemon Walnut<br>ed Oak |                                                                                                   |  |  |
| Available Stone Finishes |                          | *Addi                         | tional S+B Stone Finishes available upon request.                                                 |  |  |
|                          | Limestone Travertine Ca  | alacatta Nero Storm           |                                                                                                   |  |  |
| List Price *             | Stone: Tier 1 – \$23,000 | *List pricing                 | is subject to change and does not include shipping.                                               |  |  |