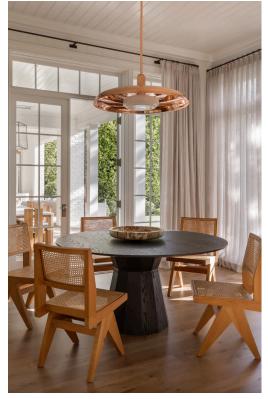

## STAHL+BAND

Juwel Dining Table shown in Charred Red Oak (left), White Oak (right).

# JUWEL DINING TABLE

| Standard Dimensions     | Overall: 60" DIA x 30" H                            |                                                                                                               |  |  |
|-------------------------|-----------------------------------------------------|---------------------------------------------------------------------------------------------------------------|--|--|
| Available Wood Finishes | T1 T2 T2 White Oak Ash Charred Lemon Walnut Red Oak | *Additional S+B Wood Finishes available upon request.  **Refer to S+B Material Guide for additional Finishes. |  |  |
| List Price *            | Tier 1 – \$16,990<br>Tier 2 – \$17,990              | *List pricing is subject to change and does not include shipping.                                             |  |  |