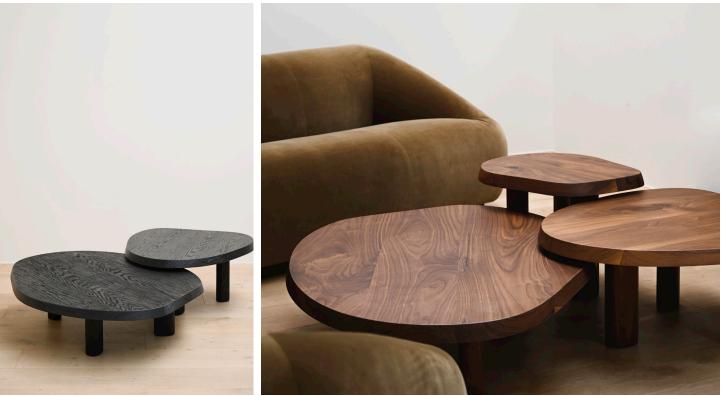

## **STAHL**+BAND

L Series shown in Charred Red Oak (left), Walnut (right).

## WOOD L SERIES

| Standard Dimensions     | L1: 48" L x 37 ½" W x 12" H<br>L2: 33" L x 30 ½" W x 14 ½" H<br>L3: 24" L x 19 ¼" W x 17" H |                                                                                                                   |
|-------------------------|---------------------------------------------------------------------------------------------|-------------------------------------------------------------------------------------------------------------------|
| Available Wood Finishes | T1 T1 T1 T2                                                                                 | * Additional S+B Wood Finishes available upon request.<br>** Refer to S+B Material Guide for additional Finishes. |
| List Price *            | White Oak Walnut Ash Charred Red Oak<br>L1: Tier 1 – \$5,650                                | * List pricing is subject to change and does not include shipping.                                                |
| List Price              | Tier 2 – \$5,950                                                                            | 2.00 p king a subject to exange and does not meaned suppring.                                                     |
|                         | L2: Tier 1 – \$4,550<br>Tier 2 – \$4,950                                                    |                                                                                                                   |
|                         | L3: Tier 1 – \$3,950                                                                        |                                                                                                                   |
|                         | Tier 2 – \$4,250                                                                            |                                                                                                                   |