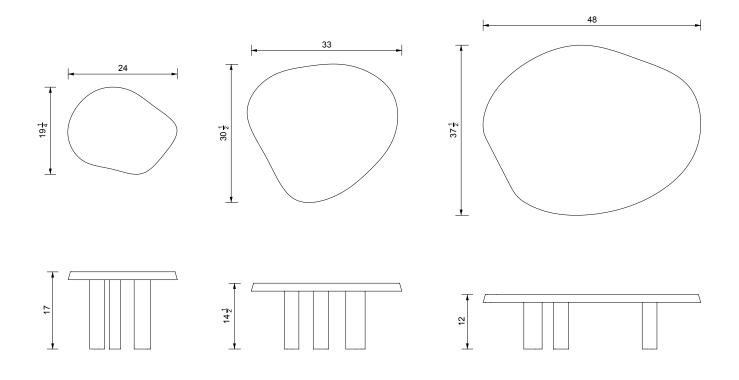

## WOOD L SERIES

| Standard Dimensions     | L1: 48" L x 37 ½" W x 12" H<br>L2: 33" L x 30 ½" W x 14 ½" H<br>L3: 24" L x 19 ¼" W x 17" H |                                                                                                                   |
|-------------------------|---------------------------------------------------------------------------------------------|-------------------------------------------------------------------------------------------------------------------|
| Available Wood Finishes | T1 T1 T1 T2                                                                                 | * Additional S+B Wood Finishes available upon request.<br>** Refer to S+B Material Guide for additional Finishes. |
| List Price *            | White Oak Walnut Ash Charred Red Oak<br>L1: Tier 1 – \$5,650                                | * List pricing is subject to change and does not include shipping.                                                |
| List Price              | Tier 2 – \$5,950                                                                            | 2.00 p king a subject to exange and does not meaned suppring.                                                     |
|                         | L2: Tier 1 – \$4,550<br>Tier 2 – \$4,950                                                    |                                                                                                                   |
|                         | L3: Tier 1 – \$3,950                                                                        |                                                                                                                   |
|                         | Tier 2 – \$4,250                                                                            |                                                                                                                   |

## Specification Drawing