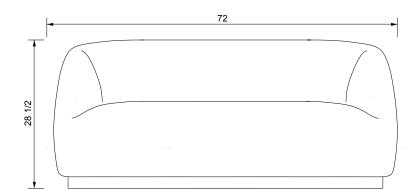

## **POUF SOFA**

| Standard Dimensions     | Overall: 72" W x 38" D x 28 ½" H<br>Seat Height: 18" |                                                                                                                  |
|-------------------------|------------------------------------------------------|------------------------------------------------------------------------------------------------------------------|
| COM                     | 9 yards                                              | * Minimum 54" plain goods, non-repeating pattern.<br>* COL pricing please inquire.                               |
| Available Wood Finishes | TI TI                                                | *Additional S+B Wood Finishes available upon request.<br>** Refer to S+B Material Guide for additional Finishes. |
|                         | White Oak Walnut                                     |                                                                                                                  |
| List Price *            | \$7,500                                              | *List pricing is subject to change and does not include shipping.                                                |

## Specification Drawing