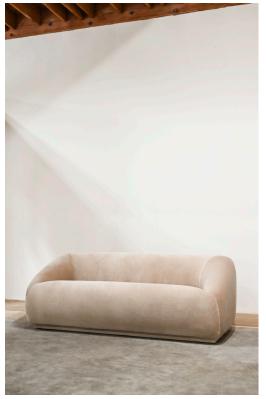

## STAHL+BAND

Pouf Sofa shown in Velvet and White Oak (left), Boucle and White Oak (right).