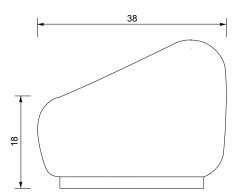

## **POUF SOFA**

| Standard Dimensions     | Overall: 72" W x 38" D x 28 ½" H<br>Seat Height: 18" |                                                                                                                  |
|-------------------------|------------------------------------------------------|------------------------------------------------------------------------------------------------------------------|
| COM                     | 9 yards                                              | * Minimum 54" plain goods, non-repeating pattern.<br>* COL pricing please inquire.                               |
| Available Wood Finishes | TI TI                                                | *Additional S+B Wood Finishes available upon request.<br>** Refer to S+B Material Guide for additional Finishes. |
|                         | White Oak Walnut                                     |                                                                                                                  |
| List Price *            | \$7,500                                              | *List pricing is subject to change and does not include shipping.                                                |

## Specification Drawing