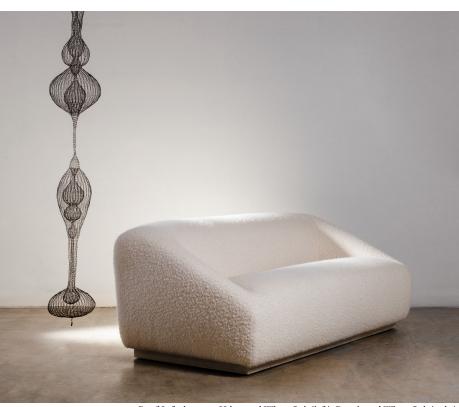

## STAHL+BAND

Pouf Sofa shown in Velvet and White Oak (left), Boucle and White Oak (right).