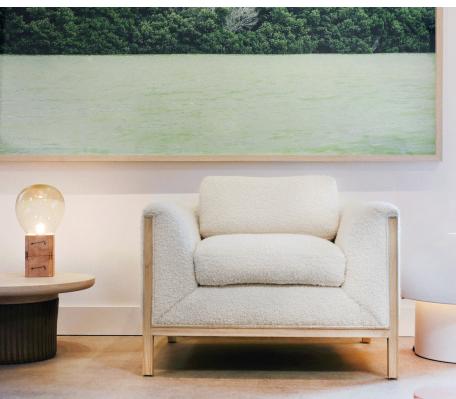

## STAHL+BAND

Sargent Lounge Chair shown in Teak and Boucle (left), White Oak and Boucle (right).