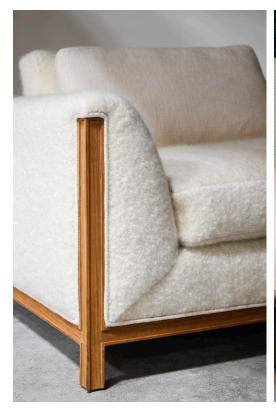

## STAHL+BAND

Sargent Lounge Chair shown in Teak and Boucle (left), White Oak and Boucle (right).