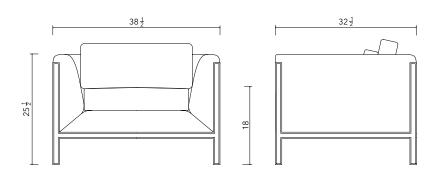

## SARGENT LOUNGE CHAIR

| Standard Dimensions     | Overall: 38 ½" W x 32 ½" D x 25 ½" H<br>Seat Height: 18" |                                                                                                               |
|-------------------------|----------------------------------------------------------|---------------------------------------------------------------------------------------------------------------|
| COM                     | 9½ yards                                                 | *Minimum 54" plain goods, non-repeating pattern.<br>*COL pricing please inquire.                              |
| Available Wood Finishes | T1 T1                                                    | *Additional S+B Wood Finishes available upon request. ** Refer to S+B Material Guide for additional Finishes. |
|                         | White Oak Walnut                                         |                                                                                                               |
| List Price *            | \$6,300                                                  | * List pricing is subject to change and does not include shipping.                                            |

## Specification Drawing