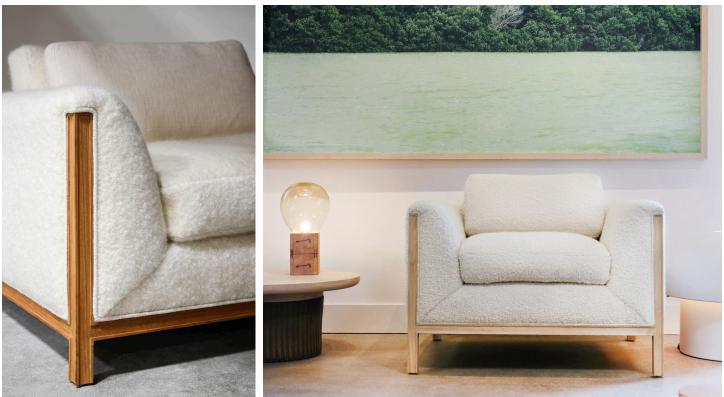

## **STAHL**+BAND

Sargent Lounge Chair shown in Teak and Boucle (left), White Oak and Boucle (right).