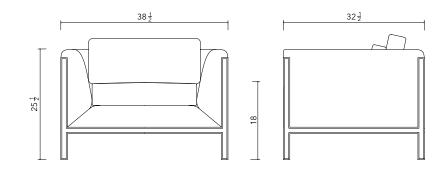

## SARGENT LOUNGE CHAIR

| Standard Dimensions     | Overall: 38 ½" W x 32 ½" D x 25 ½" H<br>Seat Height: 18" |                                                                                                                   |
|-------------------------|----------------------------------------------------------|-------------------------------------------------------------------------------------------------------------------|
| СОМ                     | 9½ yards                                                 | * Minimum 54" plain goods, non-repeating pattern.<br>* COL pricing please inquire.                                |
| Available Wood Finishes | <b>T1 T1</b>                                             | * Additional S+B Wood Finishes available upon request.<br>** Refer to S+B Material Guide for additional Finishes. |
|                         | White Oak Walnut                                         |                                                                                                                   |
| List Price *            | \$5,950                                                  | * List pricing is subject to change and does not include shipping.                                                |

## Specification Drawing

STAHLANDBAND.COM INFO@STAHLANDBAND.COM 424.228.4134