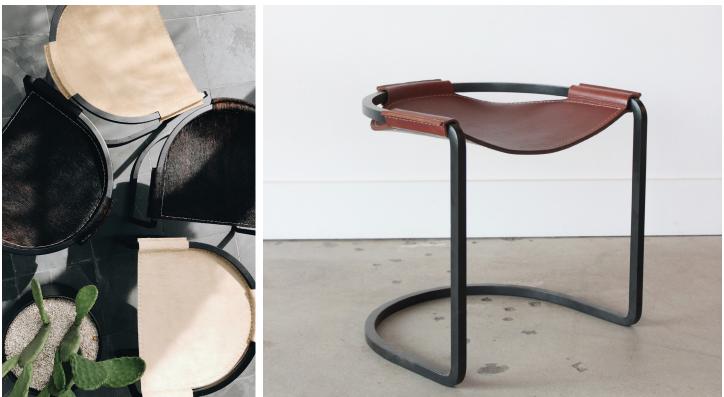

## **STAHL**+BAND

Leder Stool shown in Natural and Black Pony and Blackened Steel (left), Cognac Leather and Blackened Steel (right).