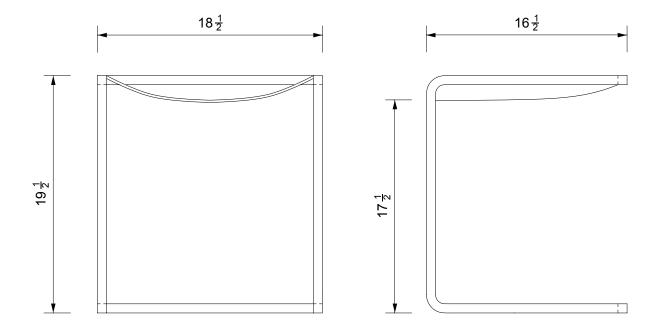

## LEDER SLING STOOL

| Standard Dimensions     | Overall: 18 ½" W x 16 ½" D x 19 ½" H<br>Seat Height: 17 ½"                                                       |                                                 |
|-------------------------|------------------------------------------------------------------------------------------------------------------|-------------------------------------------------|
| Available Base Finishes |                                                                                                                  | * Wicker seat available only in Blackened Steel |
|                         | Blackened Natural Black                                                                                          |                                                 |
|                         | Steel Wicker Wicker                                                                                              |                                                 |
| Available Leather       |                                                                                                                  |                                                 |
|                         | Natural Black Cognac                                                                                             |                                                 |
| List Price *            | \$1,950 – Leather Seat   Metal Fram<br>\$2,700 – Leather Seat   Wicker Fra<br>\$1,950 – Wicker Seat   Metal Fram | me                                              |

## Specification Drawing

STAHLANDBAND.COM INFO@STAHLANDBAND.COM 424.228.4134