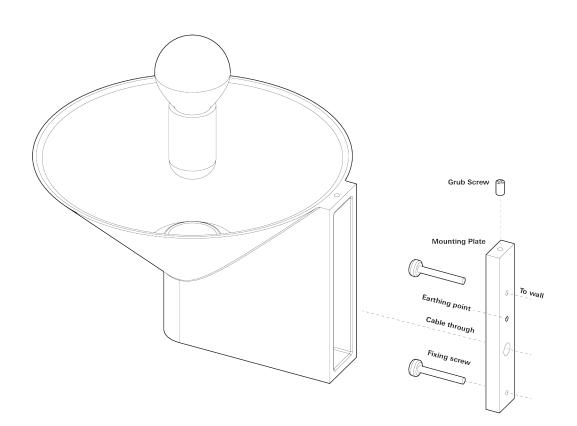

|
| List Price *             | Contact for pricing.                  | * List pricing is subject to change and does not include shipping.                                                                            |

### **STAHL**+BAND

#### Specification Drawing



Care Instructions

#### Metal Finish

The metal used for our range oxidise with age and environment, both of which contribute to the evolution of a natural patina. If you favor the original bright finish of your pieces, this is easily restored by use of polishing solution - we recommend Braso or Silvo depending on the metal in question - applied with a soft, clean cloth.

Installation Instructions

See attached document.

# **STAHL**+BAND

Specification Drawing