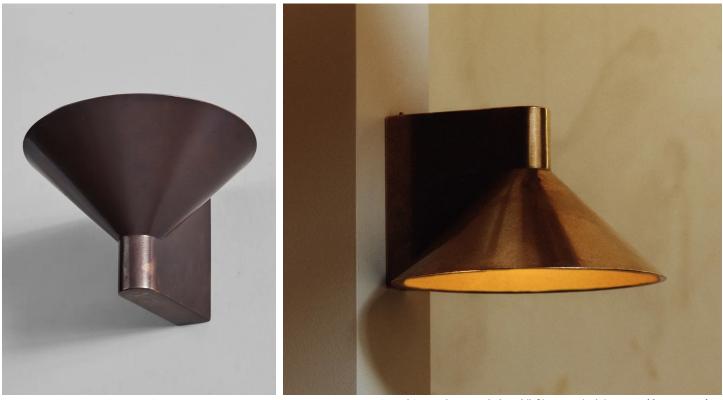

# **STAHL**+BAND

Conical Sconce shown in Blackened (left), Bronze (right). Designed by Henry Wilson.

# CONICAL SCONCE

| Standard Dimensions      | Overall: 7.48" W x 7.72" D x 4.72" H  |                                                                                                                                               |
|--------------------------|---------------------------------------|-----------------------------------------------------------------------------------------------------------------------------------------------|
|                          | Weight: 88.2 oz (Bronze / Blackened)  |                                                                                                                                               |
|                          | Weight: 88.2 oz (Stainless Steel)     |                                                                                                                                               |
| Materials                | Bronze, Stainless Steel               |                                                                                                                                               |
| Details                  | Lightbulb Type: 9W (not supplied)     | * Hardwired lamps must be installed by a professional.                                                                                        |
|                          | Fitting Description: E12 Edison Ø12mm |                                                                                                                                               |
|                          | Suggested Lumen Rating: 250lm         |                                                                                                                                               |
|                          | Wattage: 3.3W Equiv 25w Incandescent  |                                                                                                                                               |
|                          | Kelvin Rating: 2700k-3000k Warm White |                                                                                                                                               |
|                          | Voltage: 110-120V / 60 HZ AC          |                                                                                                                                               |
|                          | Dimmability: Bulb dependant           |                                                                                                                                               |
|                          | UL Lamp Holder E3810                  |                                                                                                                                               |
|                          | UL Cord ELBZ . E465216                |                                                                                                                                               |
| Available Metal Finishes |                                       | *Slight variations will occur and may include slight<br>pour ripples or surface pitting, which imprint every<br>item with a unique character. |
|                          | Bronze Blackened Stainless Steel      |                                                                                                                                               |
| List Price *             | Contact for pricing.                  | * List pricing is subject to change and does not include shipping.                                                                            |