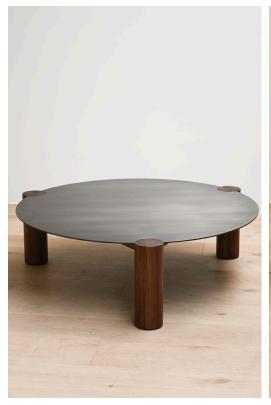

## STAHL+BAND

Drei Coffee Table shown in Blackened Steel and Walnut (left), Patinated Steel and Oiled Teak (right).