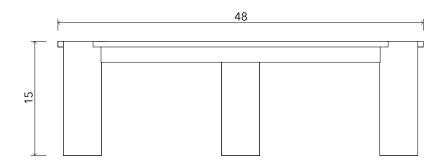

## DREI COFFEE TABLE

| Standard Dimensions     | Overall: 48" DIA x 15" H                                               |                                                                                                               |
|-------------------------|------------------------------------------------------------------------|---------------------------------------------------------------------------------------------------------------|
| Available Wood Finishes | TI TI T2                                                               | *Additional S+B Wood Finishes available upon request. ** Refer to S+B Material Guide for additional Finishes. |
|                         | Ash White Oak Walnut Wirebrushed<br>Cherry                             |                                                                                                               |
| Metal Top Finishes      |                                                                        | *Additional S+B Metal Finishes available upon request.                                                        |
|                         | Blackened Patinated<br>Steel Steel                                     |                                                                                                               |
| List Price *            | Blackened: Patinated:                                                  | *List pricing is subject to change and does not include shipping.                                             |
|                         | Tier 1 – \$7,000 Tier 1 – \$7,250<br>Tier 2 – \$7,500 Tier 2 – \$7,700 |                                                                                                               |