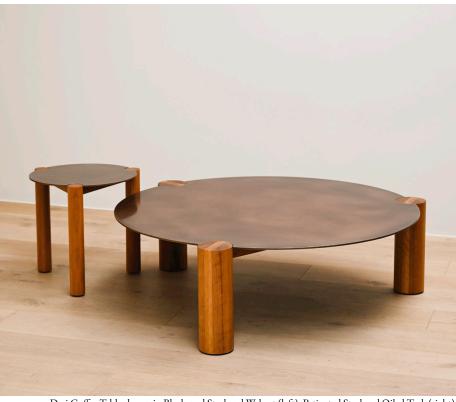

## STAHL+BAND

Drei Coffee Table shown in Blackened Steel and Walnut (left), Patinated Steel and Oiled Teak (right).