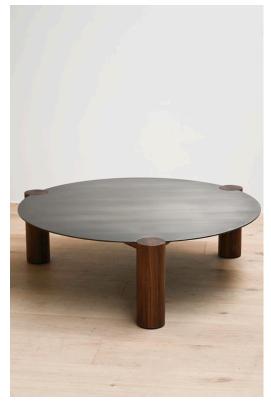

## STAHL+BAND

Drei Coffee Table shown in Blackened Steel and Walnut (left), Patinated Steel and Oiled Teak (right).