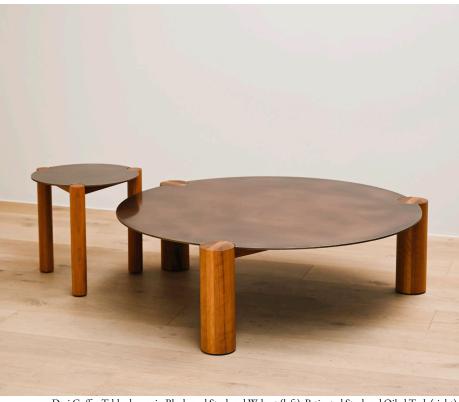

## STAHL+BAND

Drei Coffee Table shown in Blackened Steel and Walnut (left), Patinated Steel and Oiled Teak (right).