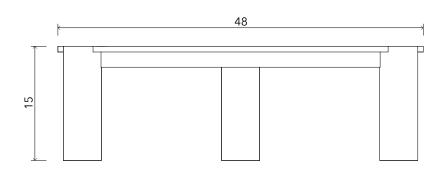

## DREI COFFEE TABLE

| Standard Dimensions     | Overall: 48" DIA x 15" H             | I                               |                                                                                                               |
|-------------------------|--------------------------------------|---------------------------------|---------------------------------------------------------------------------------------------------------------|
| Available Wood Finishes |                                      | T1 T2 Valnut Wirebrushed Cherry | *Additional S+B Wood Finishes available upon request. ** Refer to S+B Material Guide for additional Finishes. |
| Metal Top Finishes      | Blackened Patinated Steel Steel      | ,                               | * Additional S+B Metal Finishes available upon request                                                        |
| List Price *            | Tier 1 – \$7,000<br>Tier 2 – \$7,300 |                                 | *List pricing is subject to change and does not include shipping                                              |