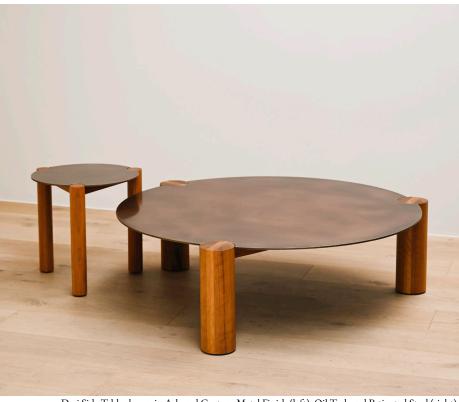

## STAHL+BAND

Drei Side Table shown in Ash and Custom Metal Finish (left), Oil Teak and Patinated Steel (right).