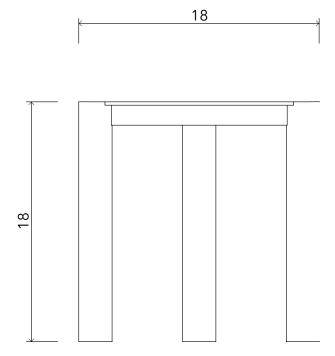

## DREI SIDE TABLE

| Standard Dimensions     | Overall: 18" DIA x 18" H                                               |                                                                                                               |
|-------------------------|------------------------------------------------------------------------|---------------------------------------------------------------------------------------------------------------|
| Available Wood Finishes | TI TI TZ                                                               | *Additional S+B Wood Finishes available upon request. ** Refer to S+B Material Guide for additional Finishes. |
|                         | Ash White Oak Walnut Wirebrushed<br>Cherry                             |                                                                                                               |
| Top Finishes            |                                                                        | *Additional S+B Metal Finishes available upon request.                                                        |
|                         | Blackened Patinated<br>Steel Steel                                     |                                                                                                               |
| List Price *            | Blackened: Patinated:                                                  | * List pricing is subject to change and does not include shipping.                                            |
|                         | Tier 1 – \$4,250 Tier 1 – \$4,125<br>Tier 2 – \$4,700 Tier 2 – \$4,550 |                                                                                                               |