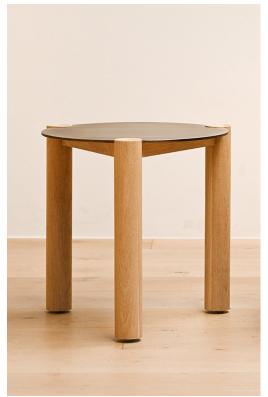

## STAHL+BAND

Drei Side Table shown in Ash and Custom Metal Finish (left), Oil Teak and Patinated Steel (right).