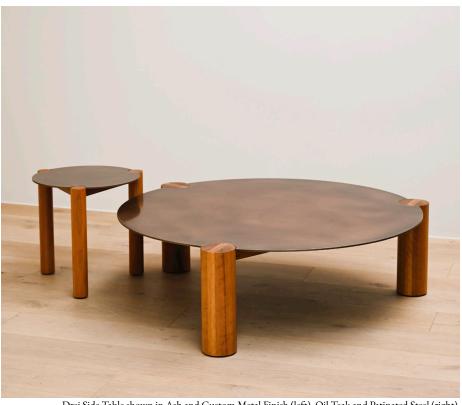

## STAHL+BAND

Drei Side Table shown in Ash and Custom Metal Finish (left), Oil Teak and Patinated Steel (right).