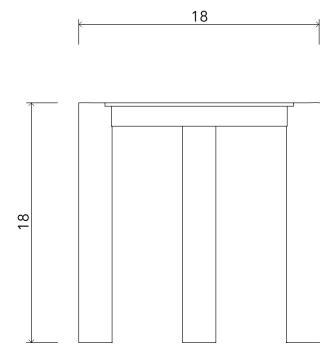

## DREI SIDE TABLE

| Standard Dimensions     | Overall: 18" DIA x 18" H             |                    |           |                       |                                                                                                               |
|-------------------------|--------------------------------------|--------------------|-----------|-----------------------|---------------------------------------------------------------------------------------------------------------|
| Available Wood Finishes | T1<br>Ash                            | T1 White Oak       | T1 Walnut | T2 Wirebrushed Cherry | *Additional S+B Wood Finishes available upon request.  **Refer to S+B Material Guide for additional Finishes. |
| Top Finishes            |                                      |                    |           | J                     | *Additional S+B Metal Finishes available upon request.                                                        |
|                         | Blackened<br>Steel                   | Patinated<br>Steel |           |                       |                                                                                                               |
| List Price *            | Tier 1 – \$4,125<br>Tier 2 – \$4,425 |                    |           |                       | *List pricing is subject to change and does not include shipping.                                             |