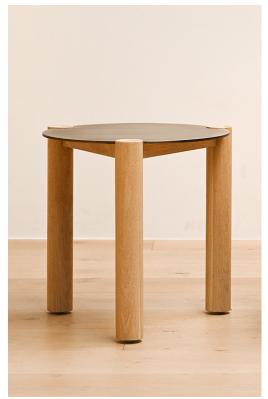

## DREI SIDE TABLE

| Standard Dimensions     | Overall: 18" DIA x 18" H             |                    |           |                       |                                                                                                               |
|-------------------------|--------------------------------------|--------------------|-----------|-----------------------|---------------------------------------------------------------------------------------------------------------|
| Available Wood Finishes | T1<br>Ash                            | T1 White Oak       | T1 Walnut | T2 Wirebrushed Cherry | *Additional S+B Wood Finishes available upon request.  **Refer to S+B Material Guide for additional Finishes. |
| Top Finishes            |                                      |                    |           | J                     | *Additional S+B Metal Finishes available upon request.                                                        |
|                         | Blackened<br>Steel                   | Patinated<br>Steel |           |                       |                                                                                                               |
| List Price *            | Tier 1 – \$4,125<br>Tier 2 – \$4,425 |                    |           |                       | *List pricing is subject to change and does not include shipping.                                             |