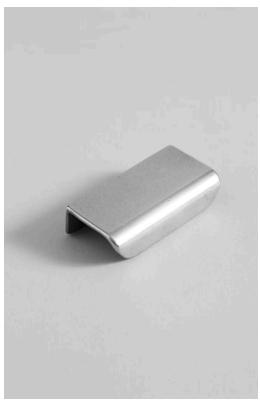

## STAHL + BAND





Cove Handle Mini in Aluminum (L) shown in Brass (R)  $\,$ 

## **COVE HANDLE MINI**

| Standard Dimensions | 0.9" H x 3.7" W x 1.8" D                                           |
|---------------------|--------------------------------------------------------------------|
|                     | Weight: 2.2 oz (Aluminum) 6.2 oz (Bronze) 6.9 oz (Blackened Brass) |
| Materials           | Aluminum, Brass or Blackened Brass                                 |
| Available Finishes  | Aluminum Brass Blackened Bronze                                    |
| List Price*         | Contact for Price                                                  |

## Specification Drawing











Care Instructions

Finish

They will arrive with a bright finish but will oxidise and darken over time to reveal a d