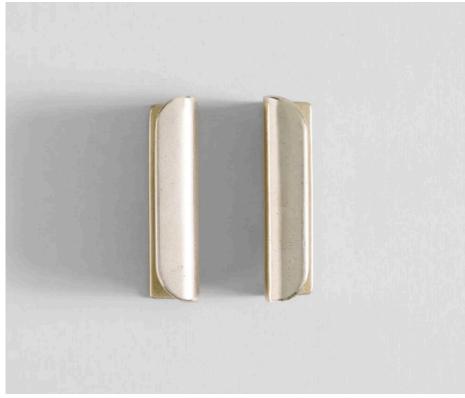

## STAHL + BAND

Cove Handle Mini in Aluminum (L) shown in Brass (R)  $\,$ 

## **COVE HANDLE MINI**

| Standard Dimensions | 0.9" H x 3.7" W x 1.8" D                                           |
|---------------------|--------------------------------------------------------------------|
|                     | Weight: 2.2 oz (Aluminum) 6.2 oz (Bronze) 6.9 oz (Blackened Brass) |
| Materials           | Aluminum, Brass or Blackened Brass                                 |
| Available Finishes  | Aluminum Brass Blackened Bronze                                    |
| List Price*         | Contact for Price                                                  |