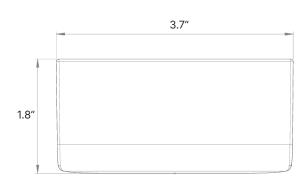

## **COVE HANDLE MINI**

| Standard Dimensions | 0.9" H x 3.7" W x 1.8" D                                           |
|---------------------|--------------------------------------------------------------------|
|                     | Weight: 2.2 oz (Aluminum) 6.2 oz (Bronze) 6.9 oz (Blackened Brass) |
| Materials           | Aluminum, Brass or Blackened Brass                                 |
| Available Finishes  | Aluminum Brass Blackened Bronze                                    |
| List Price*         | Contact for Price                                                  |

## Specification Drawing

Care Instructions

Finish

They will arrive with a bright finish but will oxidise and darken over time to reveal a distinctive patina. Simply use a metal polish to restore a like-new finish.