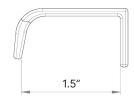

## **COVE HANDLE MINI**

| Standard Dimensions | 0.9" H x 3.7" W x 1.8" D                                           |
|---------------------|--------------------------------------------------------------------|
|                     | Weight: 2.2 oz (Aluminum) 6.2 oz (Bronze) 6.9 oz (Blackened Brass) |
| Materials           | Aluminum, Brass or Blackened Brass                                 |
| Available Finishes  | Aluminum Brass Blackened Bronze                                    |
| List Price*         | Contact for Price                                                  |

## Specification Drawing

Care Instructions

Finish

They will arrive with a bright finish but will oxidise and darken over time to reveal a distinctive patina. Simply use a metal polish to restore a like-new finish.