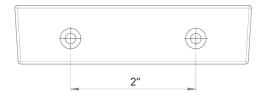

## **COVE HANDLE MINI**

| Standard Dimensions | 0.9" H x 3.7" W x 1.8" D                                           |
|---------------------|--------------------------------------------------------------------|
|                     | Weight: 2.2 oz (Aluminum) 6.2 oz (Bronze) 6.9 oz (Blackened Brass) |
| Materials           | Aluminum, Brass or Blackened Brass                                 |
| Available Finishes  | Aluminum Brass Blackened Bronze                                    |
| List Price*         | Contact for Price                                                  |

## Specification Drawing

Care Instructions

Finish

They will arrive with a bright finish but will oxidise and darken over time to reveal a distinctive patina. Simply use a metal polish to restore a like-new finish.