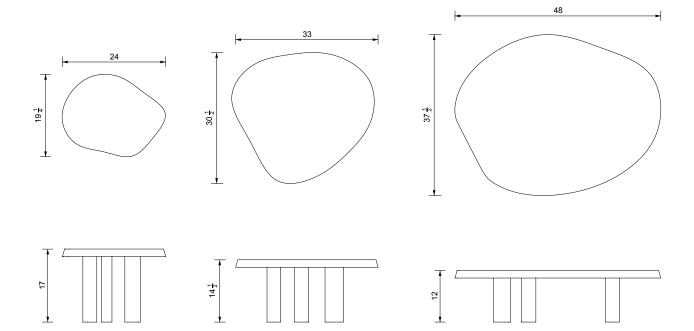

## STONE L SERIES

| Standard Dimensions | L1: 48" L x 37 ½" W x 12" H   |
|---------------------|-------------------------------|
|                     | L2: 33" L x 30 ½" W x 14 ½" H |
|                     | L3: 24" L x 19 ¼" W x 17" H   |