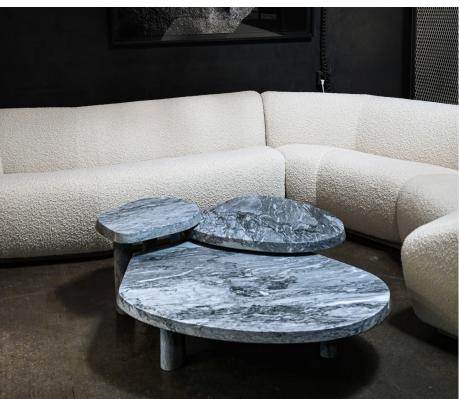

## STAHL+BAND

L Series shown in Traverine (left), Ruivina (right).

## STONE L SERIES

| Standard Dimensions | L1: 48" L x 37 ½" W x 12" H   |
|---------------------|-------------------------------|
|                     | L2: 33" L x 30 ½" W x 14 ½" H |
|                     | L3: 24" L x 19 ¼" W x 17" H   |