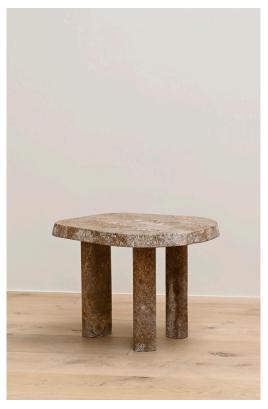

## STAHL+BAND

L Series shown in Traverine (left), Ruivina (right).

## STONE L SERIES

| Standard Dimensions | L1: 48" L x 37 ½" W x 12" H   |
|---------------------|-------------------------------|
|                     | L2: 33" L x 30 ½" W x 14 ½" H |
|                     | L3: 24" L x 19 ¼" W x 17" H   |