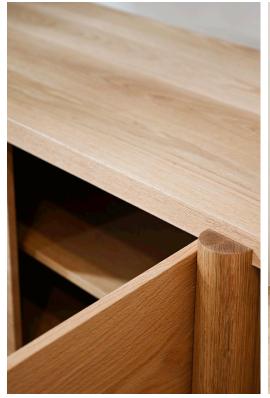

## STAHL+BAND





Wabern Credenza shown in White Oak (left), Walnut (right).

## WABERN CREDENZA

| Standard Dimensions     | Flush Back: 96" W x 25 ¾" D x 30" H<br>Non-Flush Back: 96" W x 27 ¼" D x 30" H |                                                                                                               |
|-------------------------|--------------------------------------------------------------------------------|---------------------------------------------------------------------------------------------------------------|
| Available Wood Finishes | T1 T1 T1                                                                       | *Additional S+B Wood Finishes available upon request.  **Refer to S+B Material Guide for additional Finishes. |
|                         | White Oak Walnut Iroko