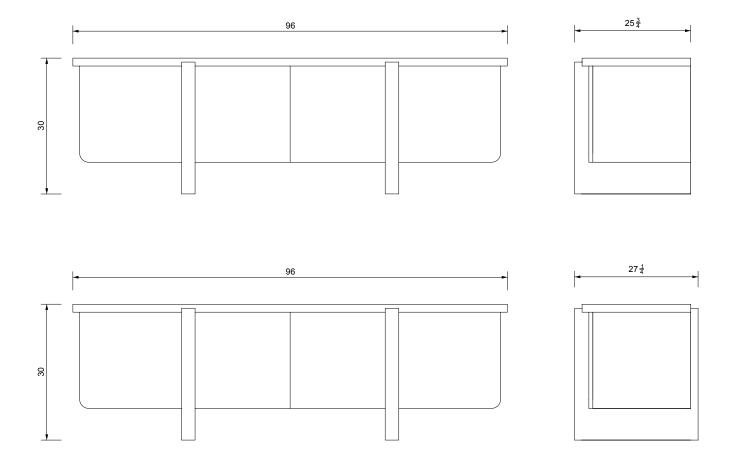

## WABERN CREDENZA

| Standard Dimensions     | Flush Back: 96" W x 25 ¾" D x 30" H<br>Non-Flush Back: 96" W x 27 ¼" D x 30" H |                                                                                                               |
|-------------------------|--------------------------------------------------------------------------------|---------------------------------------------------------------------------------------------------------------|
| Available Wood Finishes | T1 T1 T1                                                                       | *Additional S+B Wood Finishes available upon request.  **Refer to S+B Material Guide for additional Finishes. |
|                         | White Oak Walnut Iroko                                                         | Charred Red Oak                                                                                               |
| List Price *            | Tier 1 – \$21,250                                                              | *List pricing is subject to change and does not include shipping.                                             |

## Specification Drawing