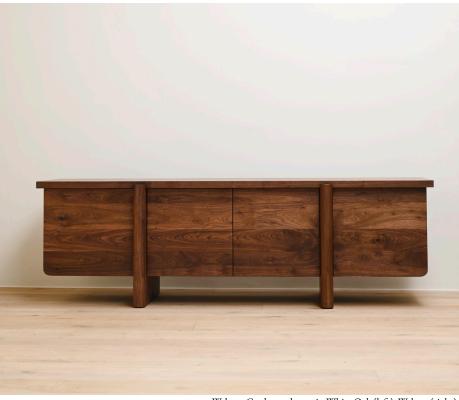

## STAHL+BAND





Wabern Credenza shown in White Oak (left), Walnut (right).

## WABERN CREDENZA

| Standard Dimensions     | Flush Back: 96" W x 25 ¾" D x 30" H<br>Non-Flush Back: 96" W x 27 ¼" D x 30" H |                                                                                                               |
|-------------------------|--------------------------------------------------------------------------------|---------------------------------------------------------------------------------------------------------------|
| Available Wood Finishes | T1 T1 T1                                                                       | *Additional S+B Wood Finishes available upon request.  **Refer to S+B Material Guide for additional Finishes. |
|                         | White Oak Walnut Iroko