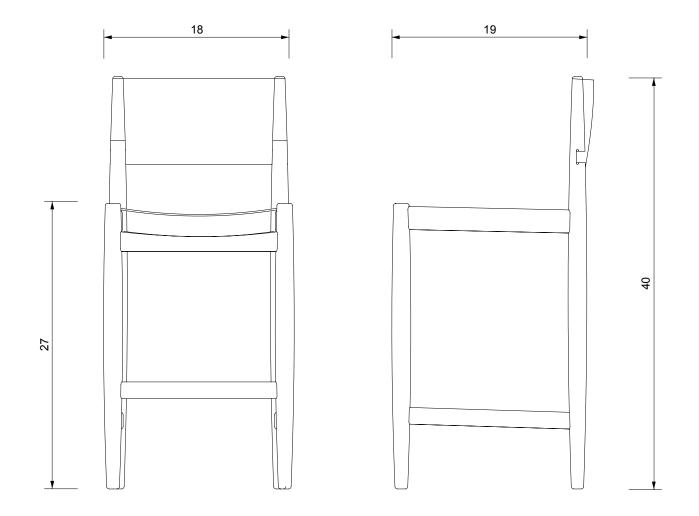

## CAMPAIGN BAR STOOL | COUNTER STOOL

| Standard Dimensions     | Bar: Overall: 18" W x 19" D x 43" H<br>Seat Height: 30"<br>Counter: Overall: 18" W x 19" D x 40" H<br>Seat Height: 27" |                                      |                 |              |                       |                                                                                                                  |
|-------------------------|------------------------------------------------------------------------------------------------------------------------|--------------------------------------|-----------------|--------------|-----------------------|------------------------------------------------------------------------------------------------------------------|
|                         |                                                                                                                        |                                      |                 |              |                       |                                                                                                                  |
| Available Wood Finishes |                                                                                                                        | T1<br>Ash                            | T1<br>White Oak | T1<br>Walnut | T2<br>Charred Red Oak | *Additional S+B Wood Finishes available upon request.<br>** Refer to S+B Material Guide for additional Finishes. |
| Available Leather       |                                                                                                                        | Tatural                              | Black           | Cognac       |                       |                                                                                                                  |
| List Price *            |                                                                                                                        | Tier 1 – \$4,500<br>Tier 2 – \$4,550 |                 |              |                       | *List pricing is subject to change and does not include shipping.                                                |

## Specification Drawing