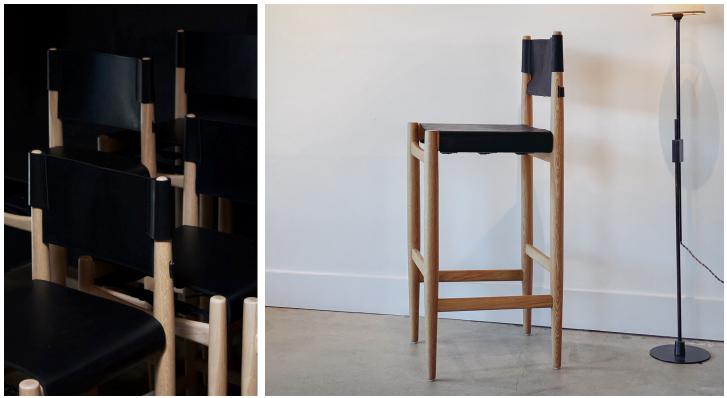

## **STAHL**+BAND



Campaign Bar Stool shown in White Oak and Black Leather.

## CAMPAIGN BAR STOOL | COUNTER STOOL

| Standard Dimensions     | Bar: Overall: 18" W x 19" D x 43" H<br>Seat Height: 30"<br>Counter: Overall: 18" W x 19" D x 40" H<br>Seat Height: 27" |                                      |                 |              |                       |                                                                                                                  |
|-------------------------|------------------------------------------------------------------------------------------------------------------------|--------------------------------------|-----------------|--------------|-----------------------|-------------------------------------------------------------------------------------------------