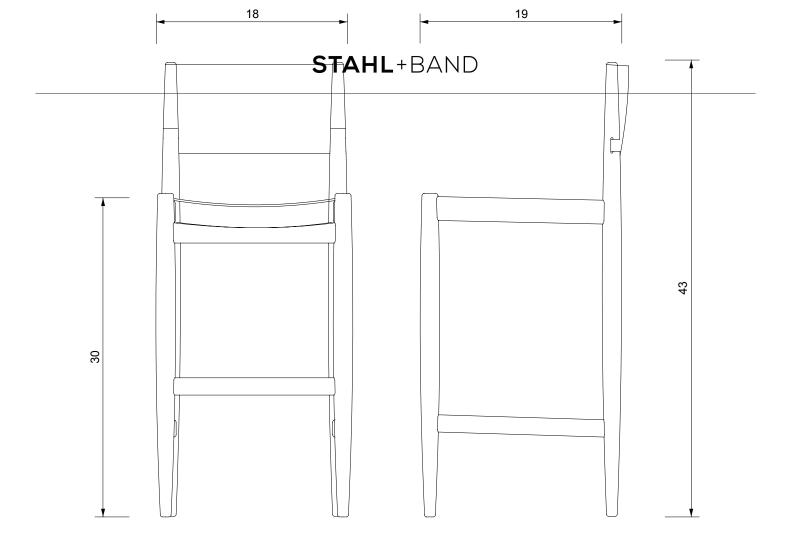

## CAMPAIGN BAR STOOL | COUNTER STOOL

| Standard Dimensions     | Bar: Overall: 18" W x 19" D x 43" H<br>Seat Height: 30"<br>Counter: Overall: 18" W x 19" D x 40" H<br>Seat Height: 27" |                                      |                 |              |                       |                                                                                                                  |
|-------------------------|------------------------------------------------------------------------------------------------------------------------|--------------------------------------|-----------------|--------------|-----------------------|------------------------------------------------------------------------------------------------------------------|
|                         |                                                                                                                        |                                      |                 |              |                       |                                                                                                                  |
| Available Wood Finishes |                                                                                                                        | T1<br>Ash                            | T1<br>White Oak | T1<br>Walnut | T2<br>Charred Red Oak | *Additional S+B Wood Finishes available upon request.<br>** Refer to S+B Material Guide for additional Finishes. |
| Available Leather       |                                                                                                                        | Tatural                              | Black           | Cognac       |                       |                                                                                                                  |
| List Price *            |                                                                                                                        | Tier 1 – \$4,500<br>Tier 2 – \$4,550 |                 |              |                       | *List pricing is subject to change and does not include shipping.                                                |

## Specification Drawing