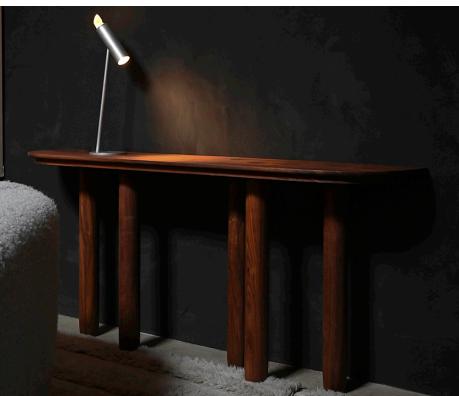

## STAHL+BAND





Baume Console shown in Walnut.

## BAUME CONSOLE ALL WOOD

| Standard Dimensions     | Small: 36" L x 14" D x 32" H<br>Large: 60" L x 14" D x 32" H                               |                                                                                                            |
|-------------------------|--------------------------------------------------------------------------------------------|------------------------------------------------------------------------------------------------------------|
| Available Wood Finishes | T1 T1 T1 T2  Ash White Oak Walnut Lemon Walnut                                             | *Additional S+B Wood Finishes available upon request **Refer to S+B Material Guide for additional Finishes |
| List Price *            | Small: Tier 1 – \$5,4