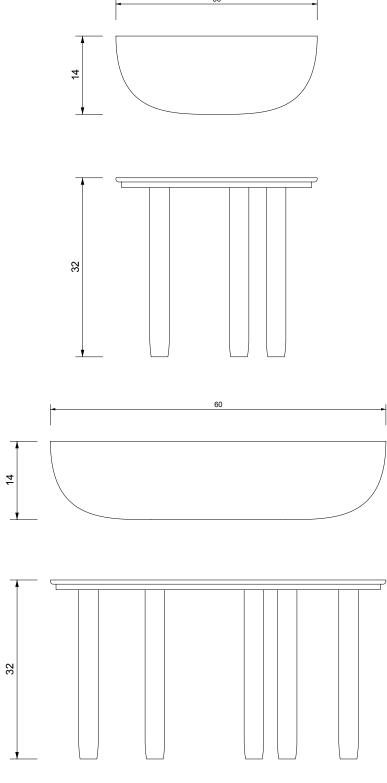

## BAUME CONSOLE ALL WOOD

| Standard Dimensions     | Small: 36" L x 14" D x 32" H<br>Large: 60" L x 14" D x 32" H                               |                                                                                                            |
|-------------------------|--------------------------------------------------------------------------------------------|------------------------------------------------------------------------------------------------------------|
| Available Wood Finishes | T1 T1 T1 T2  Ash White Oak Walnut Lemon Walnut                                             | *Additional S+B Wood Finishes available upon request **Refer to S+B Material Guide for additional Finishes |
| List Price *            | Small: Tier 1 – \$5,400<br>Tier 2 – \$5,800<br>Large: Tier 1 – \$7,200<br>Tier 2 – \$7,600 | *List pricing is subject to change and does not include shipping.                                          |