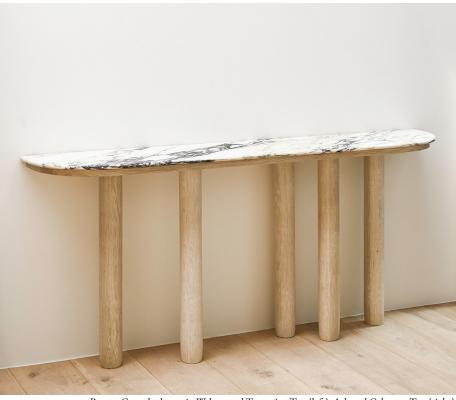

## STAHL+BAND

Baume Console shown in Walnut and Travertine Top (left), Ash and Calacatta Top (right).