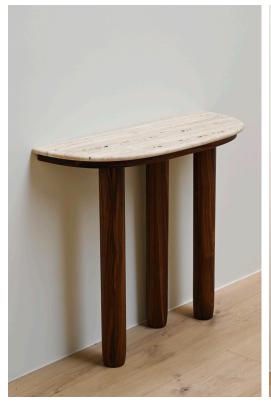

## STAHL+BAND

Baume Console shown in Walnut and Travertine Top (left), Ash and Calacatta Top (right).