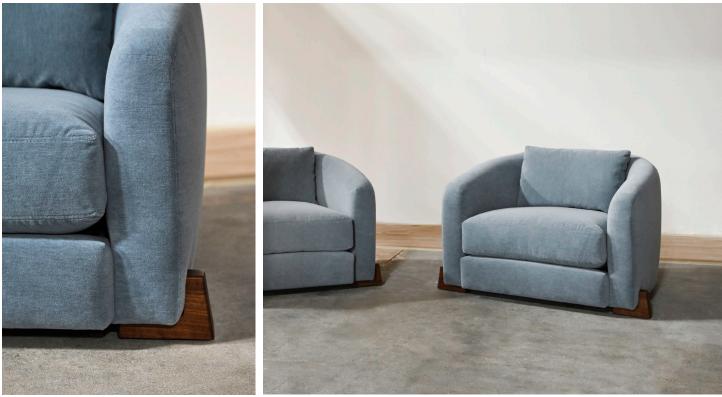

## **STAHL**+BAND



Faas Lounge Chair shown in COM and Walnut feet.

## FAAS LOUNGE CHAIR

| Standard Dimensions          | Overall: 37" W x 36" D x 27 ½" H<br>Seat Height: 17 ½" |                                                                                                                   |
|------------------------------|--------------------------------------------------------|-------------------------------------------------------------------------------------------------------------------|
| СОМ                          | 9 ½ yards                                              | *Minimum 54" plain goods, non-repeating pattern.                                                                  |
| Available Wood Feet Finishes | T1 T1                                                  | * Additional S+B Wo