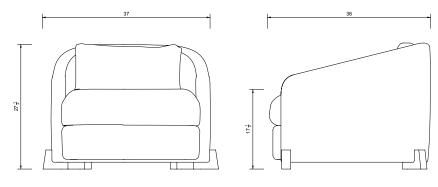

## FAAS LOUNGE CHAIR

| Standard Dimensions          | Overall: 37" W x 36" D x 27 ½" H<br>Seat Height: 17 ½" |                                                                                                                   |
|------------------------------|--------------------------------------------------------|-------------------------------------------------------------------------------------------------------------------|
| СОМ                          | 9 ½ yards                                              | *Minimum 54" plain goods, non-repeating pattern.                                                                  |
| Available Wood Feet Finishes | T1 T1                                                  | * Additional S+B Wood Finishes available upon request.<br>** Refer to S+B Material Guide for additional Finishes. |
|                              | White Oak Walnut                                       |                                                                                                                   |
| List Price *                 | \$6,200                                                | * List pricing is subject to change and does not include shipping.                                                |

Specification Drawing

STAHLANDBAND.COM INFO@STAHLANDBAND.COM 424.228.4134