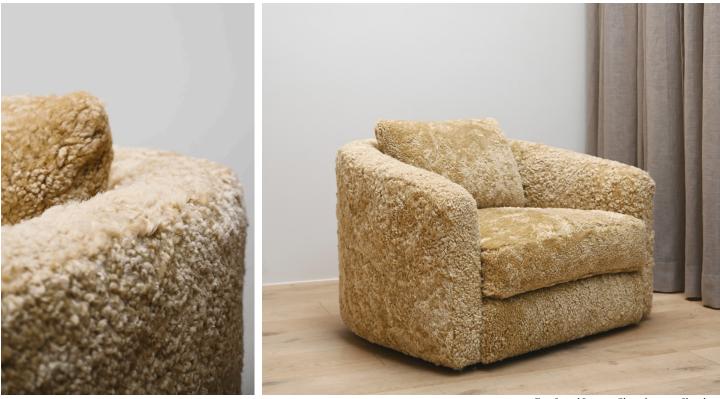

peating pattern.                                                                  |
| Available Wood Feet Finishes | T1 T1                                                  | * Additional S+B Wood Finishes available upon request.<br>** Refer to S+B Material Guide for additional Finishes. |
|                              | White Oak Walnut                                       |                                                                                                                   |
| List Price *                 | \$6,200                                                | * List pricing is subject to change and does not include shipping.                                                |

Specification Drawing



STAHLANDBAND.COM INFO@STAHLANDBAND.COM 424.228.4134

## **STAHL**+BAND



Faas Swivel Lounge Chair shown in Shearling.

## FAAS SWIVEL LOUNGE CHAIR



STAHLANDBAND.COM INFO@STAHLANDBAND.COM 424.228.4134