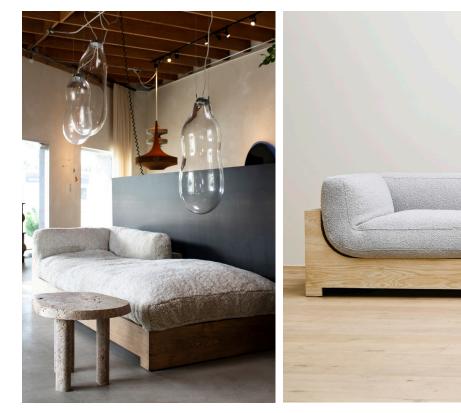

## **STAHL**+BAND



Franck Chaise shown in Ash and Boucle.

## FRANCK CHAISE

| Standard Dimensions     | Overall: 94" W x 38" D x 26" H<br>Seat Height: 17" |                                                                                                                  |
|-------------------------|----------------------------------------------------|------------------------------------------------------------------------------------------------------------------|
| СОМ                     | 9 ½ yards                                          | *Minimum 54" plain goods, non-reapeating pattern.<br>*COL pricing please inquire                                 |
| Available Wood Finishes | T1 T1 T1 T                                         | *Additional S+B Wood Finishes available upon request.<br>** Refer to S+