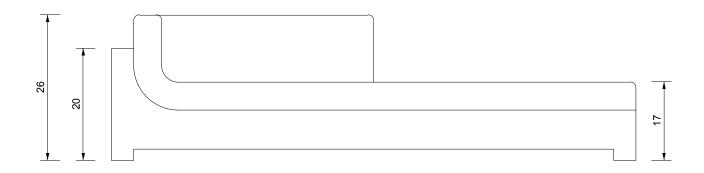

## FRANCK CHAISE

| Standard Dimensions     | Overall: 94" W x 38" D x 26" H<br>Seat Height: 17" |                                                                                                                  |
|-------------------------|----------------------------------------------------|------------------------------------------------------------------------------------------------------------------|
| СОМ                     | 9 ½ yards                                          | *Minimum 54" plain goods, non-reapeating pattern.<br>*COL pricing please inquire                                 |
| Available Wood Finishes | T1 T1 T1 T                                         | *Additional S+B Wood Finishes available upon request.<br>** Refer to S+B Material Guide for additional Finishes. |
|                         | White Oak Walnut Ash Charred                       | Red Oak                                                                                                          |
| List Price *            | Tier 1 – \$15,800                                  | * List pricing is subject to change and does not include shipping.                                               |
|                         | Tier 2 – \$16,200                                  |                                                                                                                  |

## Specification Drawing