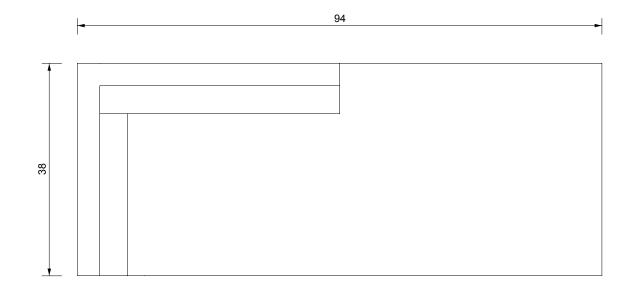

## FRANCK CHAISE

| Standard Dimensions     | Overall: 94" W x 38" D x 26" H<br>Seat Height: 17" |                                                                                                                  |
|-------------------------|----------------------------------------------------|------------------------------------------------------------------------------------------------------------------|
| СОМ                     | 9 ½ yards                                          | *Minimum 54" plain goods, non-reapeating pattern.<br>*COL pricing please inquire                                 |
| Available Wood Finishes | T1 T1 T1 T                                         | *Additional S+B Wood Finishes available upon request.<br>** Refer to S+B Material Guide for additional Finishes. |
|                         | White Oak Walnut Ash Charred                       | Red Oak                                                                                                          |
| List Price *            | Tier 1 – \$15,800                                  | * List pricing is subject to change and does not include shipping.                                               |
|                         | Tier 2 – \$16,200                                  |                                                                                                                  |

## Specification Drawing