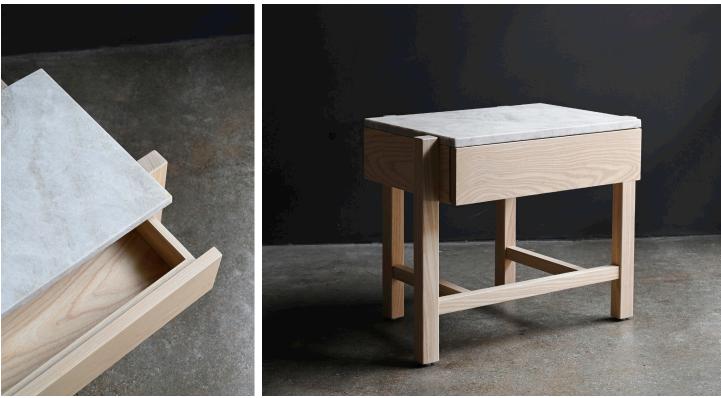

### **STAHL**+BAND



Platz Bedside Table shown in White Oak.

## PLATZ BEDSIDE TABLE



#### **STAHL**+BAND



Platz Bedside Table shown in Ash and Taaj Mahal.

# PLATZ BEDSIDE TABLE STONE TOP

| Standard Dimensions      | Overall: 24 ¾" W x 17" D x 23 ¼" H                                                                                                                           |          |
|--------------------------|--------------------------------------------------------------------------------------------------------------------------------------------------------------|----------|
| Available Wood Finishes  | T1 T1 T2 *Additional S+B Wood Finishes available upon   * Refer to S+B Material Guide for additional I                                                       |          |
|                          | Ash White Oak Walnut Wirebrushed Cherry