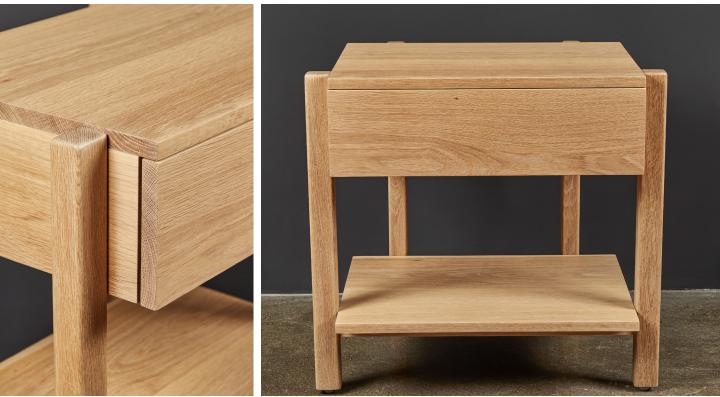

### **STAHL**+BAND



Platz Bedside Table shown in White Oak.

## PLATZ BEDSIDE TABLE



#### **STAHL**+BAND



Platz Bedside Table shown in Ash and Taaj Mahal.

# PLATZ BEDSIDE TABLE STONE TOP

| Standard Dimensions      | Overall: 24 ¾" W x 17" D x 23 ¼" H                                                                                                                           |          |
|--------------------------|--------------------------------------------------------------------------------------------------------------------------------------------------------------|----------|
| Available Wood Finishes  | T1 T1 T2 *Additional S+B Wood Finishes available upon   * Refer to S+B Material Guide for additional I                                                       |          |
|                          |