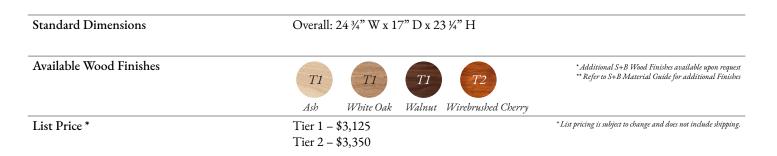

# PLATZ BEDSIDE TABLE STONE TOP

| Standard Dimensions      | Overall: 24 ¾" W x 17" D x 23 ¼" H                                                                                                                           |          |
|--------------------------|--------------------------------------------------------------------------------------------------------------------------------------------------------------|----------|
| Available Wood Finishes  | T1 T1 T2 *Additional S+B Wood Finishes available upon   * Refer to S+B Material Guide for additional I                                                       |          |
|                          | Ash White Oak Walnut Wirebrushed Cherry                                                                                                                      |          |
| Available Stone Finishes |                                                                                                                                                              |          |
|                          | Limestone Travertine Calacatta Nero Storm                                                                                                                    |          |
| List Price *             | Stone: Tier 1 – \$4,050 (\$4,800 for rush shelving) *List pricing is subject to change and does not include sh                                               | oipping. |
|                          | Marble: Tier 2 – \$4,400 (\$5,150 for rush shelving)<br>Marble: Tier 1 – \$4,550 (\$5,300 for rush shelving)<br>Tier 2 – \$4,900 (\$5,650 for rush shelving) |          |