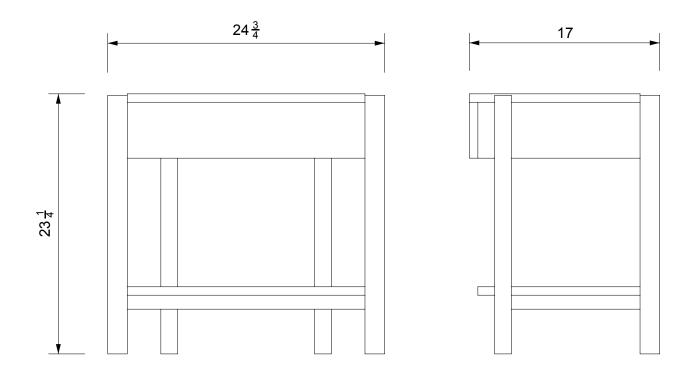

|          |
|                          | Limestone Travertine Calacatta Nero Storm                                                                                                                    |          |
| List Price *             | Stone: Tier 1 – \$4,050 (\$4,800 for rush shelving) *List pricing is subject to change and does not include sh                                               | oipping. |
|                          | Marble: Tier 2 – \$4,400 (\$5,150 for rush shelving)<br>Marble: Tier 1 – \$4,550 (\$5,300 for rush shelving)<br>Tier 2 – \$4,900 (\$5,650 for rush shelving) |          |

### **STAHL**+BAND

Specification Drawing