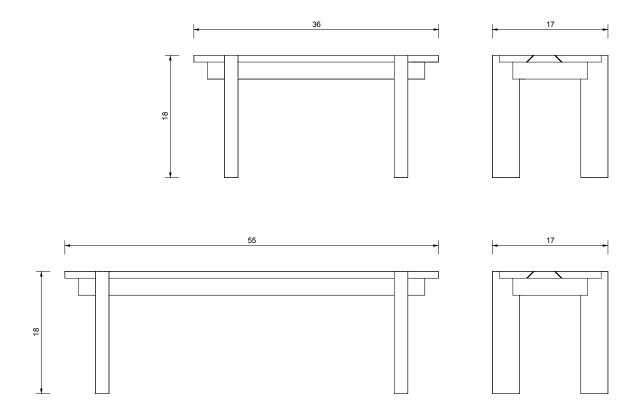

## WABERN BENCH

| Available Wood Finishes  List Price * | Short – \$2,850<br>Long – \$4,200                           |              |       | *List pricing is subject to change and does not include shipping. |                                                                                                                   |
|---------------------------------------|-------------------------------------------------------------|--------------|-------|-------------------------------------------------------------------|-------------------------------------------------------------------------------------------------------------------|
|                                       | T1<br>White Oak                                             | T1<br>Walnut | Iroko | Charred Red Oak                                                   | Kgo 10012 Platerial Ontar Jo additional Phisics.                                                                  |
|                                       | TI                                                          | 771          | T1    | T2                                                                | * Additional S+B Wood Finishes available upon request.<br>** Refer to S+B Material Guide for additional Finishes. |
| Standard Dimensions                   | Short: 36" W x 17" D x 18" H<br>Long: 55" W x 17" D x 18" H |              |       |                                                                   |                                                                                                                   |

## Specification Drawing