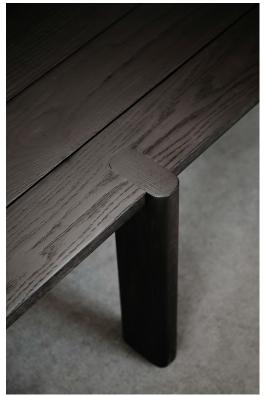

## STAHL+BAND





Wabern Bench shown in Charred Red Oak.

## WABERN BENCH

| Available Wood Finishes  List Price * | Short – \$2,850<br>Long – \$4,200                           |              |       | *List pricing is subject to change and does not include shipping. |                                                                                                                   |
|---------------------------------------|-------------------------------------------------------------|--------------|-------|-------------------------------------------------------------------|-------------------------------------------------------------------------------------------------------------------|
|                                       | T1<br>White Oak                                             | T1<br>Walnut