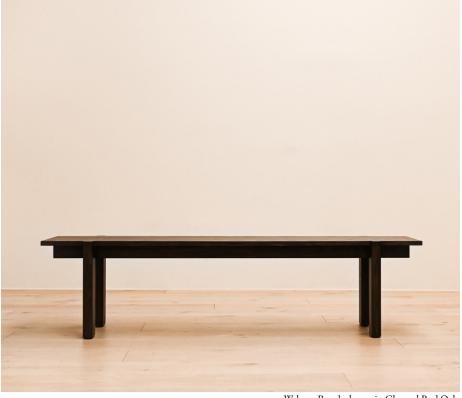

## STAHL+BAND

Wabern Bench shown in Charred Red Oak.

## WABERN BENCH

| Available Wood Finishes  List Price * | Short – \$2,850<br>Long – \$4,200                           |              |       | *List pricing is subject to change and does not include shipping. |                                                                                                                   |
|---------------------------------------|-------------------------------------------------------------|--------------|-------|-------------------------------------------------------------------|-------------------------------------------------------------------------------------------------------------------|
|                                       | T1<br>White Oak                                             | T1<br>Walnut | Iroko | Charred Red Oak                                                   | Kgo 10012 Platerial Ontar Jo additional Phisics.                                                                  |
|                                       | TI                                                          | 771          | T1    | T2                                                                | * Additional S+B Wood Finishes available upon request.<br>** Refer to S+B Material Guide for additional Finishes. |
| Standard Dimensions                   | Short: 36" W x 17" D x 18" H<br>Long: 55" W x 17" D x 18" H |              |       |                                                                   |                                                                                                                   |