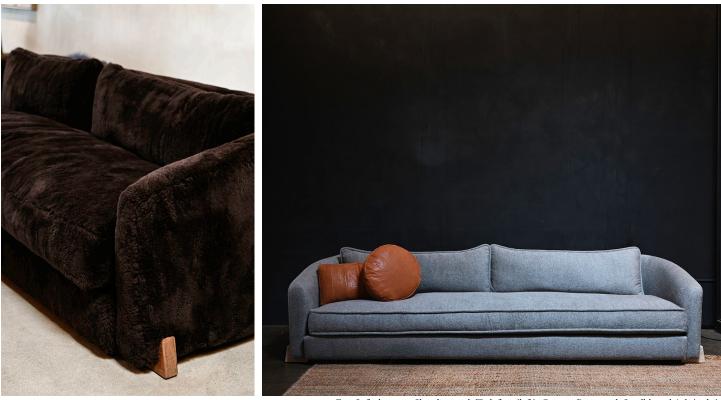

## **STAHL**+BAND

Faas Sofa shown in Shearling with Teak foot (left), Custom Piping wih Sandblasted Ash (right).