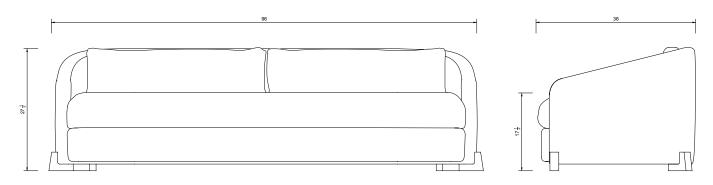

## FAAS SOFA

| Standard Dimensions          | Overall: 96" L x 36" W x 27 ½" H<br>Seat Height: 17 ½" |                                                                                                                   |
|------------------------------|--------------------------------------------------------|-------------------------------------------------------------------------------------------------------------------|
| СОМ                          | 15 yards                                               | *Minimum 54" plain goods, non-repeating pattern.<br>*COL priccing please inquire.                                 |
| Available Wood Feet Finishes | T1 T1                                                  | * Additional S+B Wood Finishes available upon request.<br>** Refer to S+B Material Guide for additional Finishes. |
|                              | White Oak Walnut                                       |                                                                                                                   |
| List Price *                 | \$10,200                                               | * List pricing is subject to change and does not include shipping.                                                |

## Specification Drawing

STAHLANDBAND.COM INFO@STAHLANDBAND.COM 424.228.4134