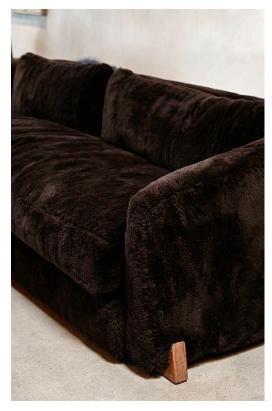

## STAHL+BAND

Faas Sofa shown in Shearling with Teak foot (left), Custom Piping wih Sandblasted Ash (right).