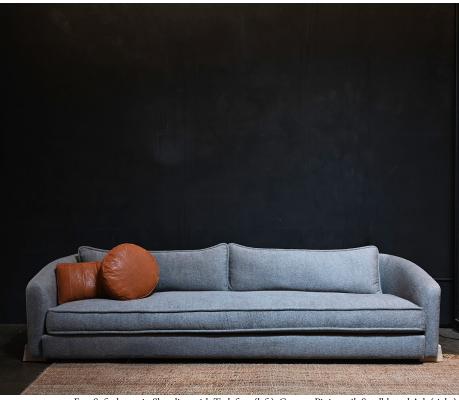

## STAHL+BAND

Faas Sofa shown in Shearling with Teak foot (left), Custom Piping wih Sandblasted Ash (right).