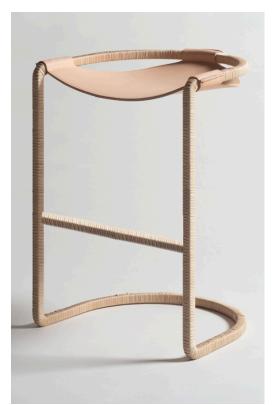

## STAHL+BAND

Leder Counter Stool shown in Natural Wicker and Natural Leather (left), Bar Stool shown in Blackened Steel and Natural Leather (right).

## LEDER SLING BAR STOOL | COUNTER STOOL

Standard Dimensions Bar: Overall: 16 ½" W x 18 ¼" D x 32" H Seat Height: 30" Counter: Overall: 16 1/2" W x 18 1/4" D x 28" H Seat Height: 26" Available Base Finishes \* Wicker seat available only in Blackened Steel. Blackened Natural Black Steel Wicker Wicker Available Seat Options NaturalBlack Cognac List Price \* \*List pricing is subject to change and does not include shipping. \$3,150 - Leather Seat | Metal Frame