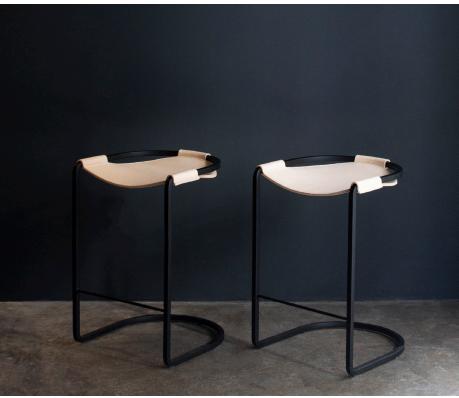

## STAHL+BAND

Leder Counter Stool shown in Natural Wicker and Natural Leather (left), Bar Stool shown in Blackened Steel and Natural Leather (right).

## LEDER SLING BAR STOOL | COUNTER STOOL

Standard Dimensions Bar: Overall: 16 ½" W x 18 ¼" D x 32" H Seat Height: 30" Counter: Overall: 16 1/2" W x 18 1/4" D x 28" H Seat Height: 26" Available Base Finishes \* Wicker seat available only in Blackened Steel. Blackened Natural Black Steel Wicker Wicker Available Seat Options NaturalBlack Cognac List Price \* \*List pricing is subject to change and does not include shipping. \$3,150 - Leather Seat | Metal Frame